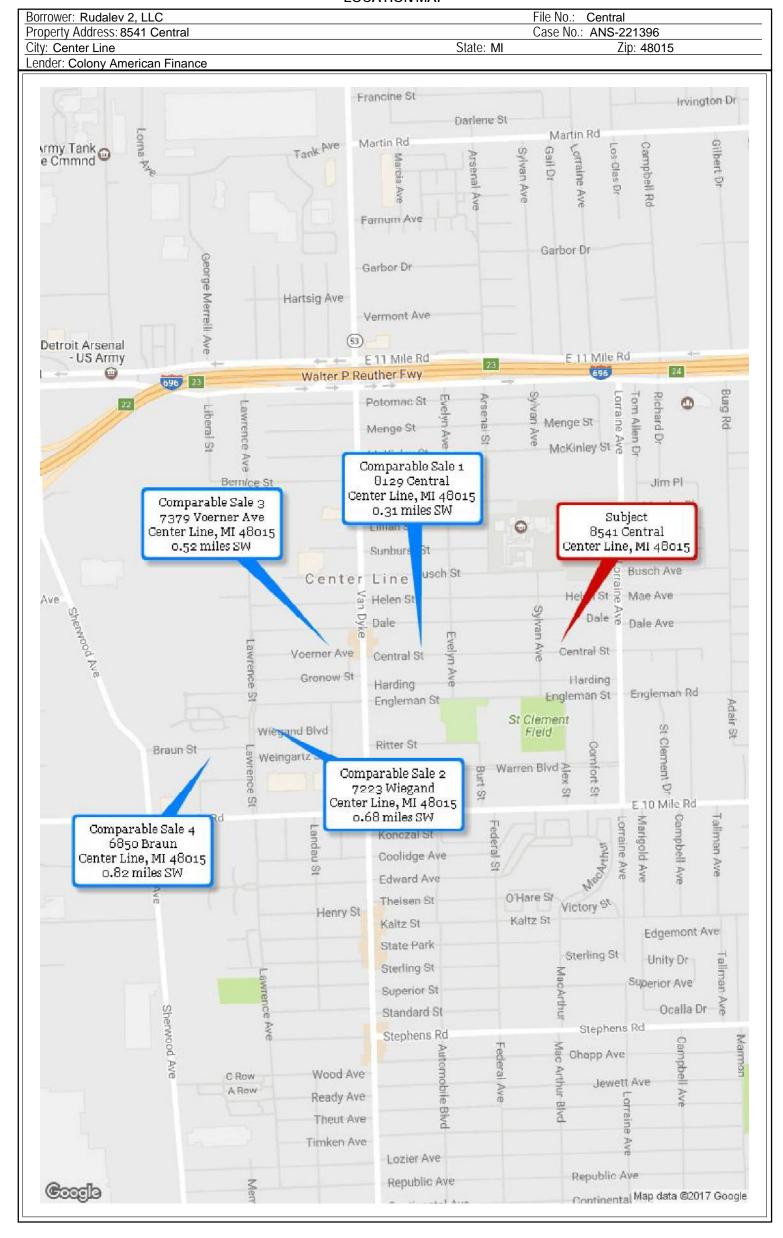

| 4ft x      | 12ft x                         | 1.00 = | 48 ft²                      |
| Total Living Area (rounded): | 1363 ft² ■            | 24ft x     | 18ft x                         | 1.00 = | 432 ft²                     |

#### **PLAT MAP**

Borrower: Rudalev 2, LLC
Property Address: 8541 Central
City: Center Line
Lender: Colony American Finance

File No.: Central
Case No.: ANS-221396

Zip: 48015

Virginia Park Marsha Pl Hoover Eleven 💍 Kroger 🕞 Lillian Ave Taco Bell (i) Loginaw Dr Boston Market (1) Busch St Busch St Red Lobster (1) Mae Ave Helen St Helen St 0 Harol onow St Harding Engleman St Engleman St High St Clement 🕒 Warren Blvd
Select Staffing Ritter St Warren Blvd & Warren Blvd Warren Blvd Dealers Discount Crafts & Florals E 10 Mile Rd

#### **LOCATION MAP**



 Borrower: Rudalev 2, LLC
 File No.: Central

 Property Address: 8541 Central
 Case No.: ANS-221396

 City: Center Line
 State: MI
 Zip: 48015

Lender: Colony American Finance



Borrower: Rudalev 2, LLC File No.: Central Property Address: 8541 Central Case No.: ANS-221396 City: Center Line State: MI Zip: 48015

Lender: Colony American Finance

## REAL ESTATE APPRAISERS ERRORS & OMISSIONS INSURANCE POLICY

#### **DECLARATIONS PAGE**

This is a claims made and reported policy. Please read this policy and all endorsements and attachments carefully.

Policy Number: NJA327871

Renewal of Number:

1. NAMED INSURED: Matthew Talacko

STREET ADDRESS:

22921 Avon

Saint Clair Shores, MI 48082

2. POLICY PERIOD: Inception Date: 07/11/2016

Expiration Date: 07/11/2017

Effective 12:01 a.m. Standard