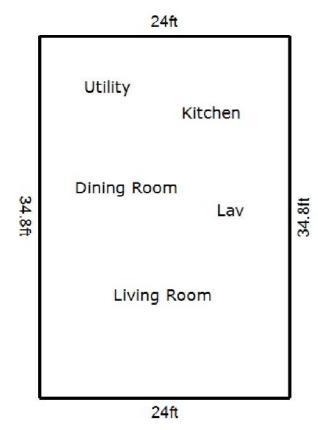

dalev 2, LLC        | File No.: Central    |            |  |  |
|---------------------------------|----------------------|------------|--|--|
| Property Address: 8541 Central  | Case No.: ANS-221396 |            |  |  |
| City: Center Line               | State: MI            | Zip: 48015 |  |  |
| Lender: Colony American Finance |                      | •          |  |  |



### COMPARABLE SALE #4

6850 Braun Center Line, MI 48015 Sale Date: s01/17;c12/16 Sale Price: \$ 94,300

#### COMPARABLE SALE #5

Sale Date: Sale Price: \$

#### COMPARABLE SALE #6

Sale Date: Sale Price: \$

#### **FLOORPLAN SKETCH**

 Borrower: Rudalev 2, LLC
 File No.: Central

 Property Address: 8541 Central
 Case No.: ANS-221396

 City: Center Line
 State: MI
 Zip: 48015

Lender: Colony American Finance

Sketch





8 ft

| Living Area                  | Area Ca               | alculation |                                |        |                             |
|------------------------------|-----------------------|------------|--------------------------------|--------|-----------------------------|
| First Floor                  | 835.2 ft² First Floor |            | x 1.00 = 835.2 ft <sup>2</sup> |        |                             |
| Second Floor                 | 528.00 ft²            | 34.8ft x   | 24ft x                         | 1.00 = | 835.2 ft²                   |
|                              | Second                | Floor      |                                | x 1.0  | 00 = 528.00 ft <sup>2</sup> |
|                              |                       | 4ft x      | 12ft x