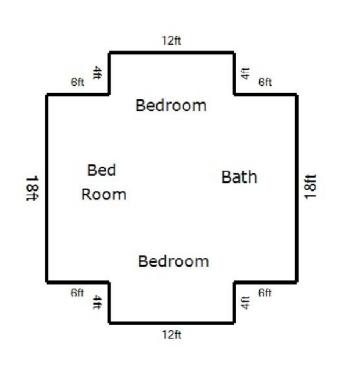

lev 2, LLC        | File No.: Central    |            |  |  |
|---------------------------------|----------------------|------------|--|--|
| Property Address: 8541 Central  | Case No.: ANS-221396 |            |  |  |
| City: Center Line               | State: MI            | Zip: 48015 |  |  |
| Lender: Colony American Finance |                      | •          |  |  |



### COMPARABLE SALE #4

6850 Braun Center Line, MI 48015 Sale Date: s01/17;c12/16 Sale Price: \$ 94,300

#### COMPARABLE SALE #5

Sale Date: Sale Price: \$

#### COMPARABLE SALE #6

Sale Date: Sale Price: \$

#### **FLOORPLAN SKETCH**

 Borrower: Rudalev 2, LLC
 File No.: Central

 Property Address: 8541 Central
 Case No.: ANS-221396

 City: Center Line
 State: MI
 Zip: 48015

Lender: Colony American Finance

Sketch





8 ft

| Living Area                  | Area Ca               | alculation |                                |        |                             |
|------------------------------|-----------------------|------------|--------------------------------|--------|-----------------------------|
| First Floor                  | 835.2 ft² First Floor |            | x 1.00 = 835.2 ft <sup>2</sup> |        |                             |
| Second Floor                 | 528.00 ft²            | 34.8ft x   | 24ft x                         | 1.00 = | 835.2 ft²                   |
|                              | Second                | Floor      |                                | x 1.0  | 00 = 528.00 ft <sup>2</sup> |
|                              |                       | 4ft x      | 12ft x