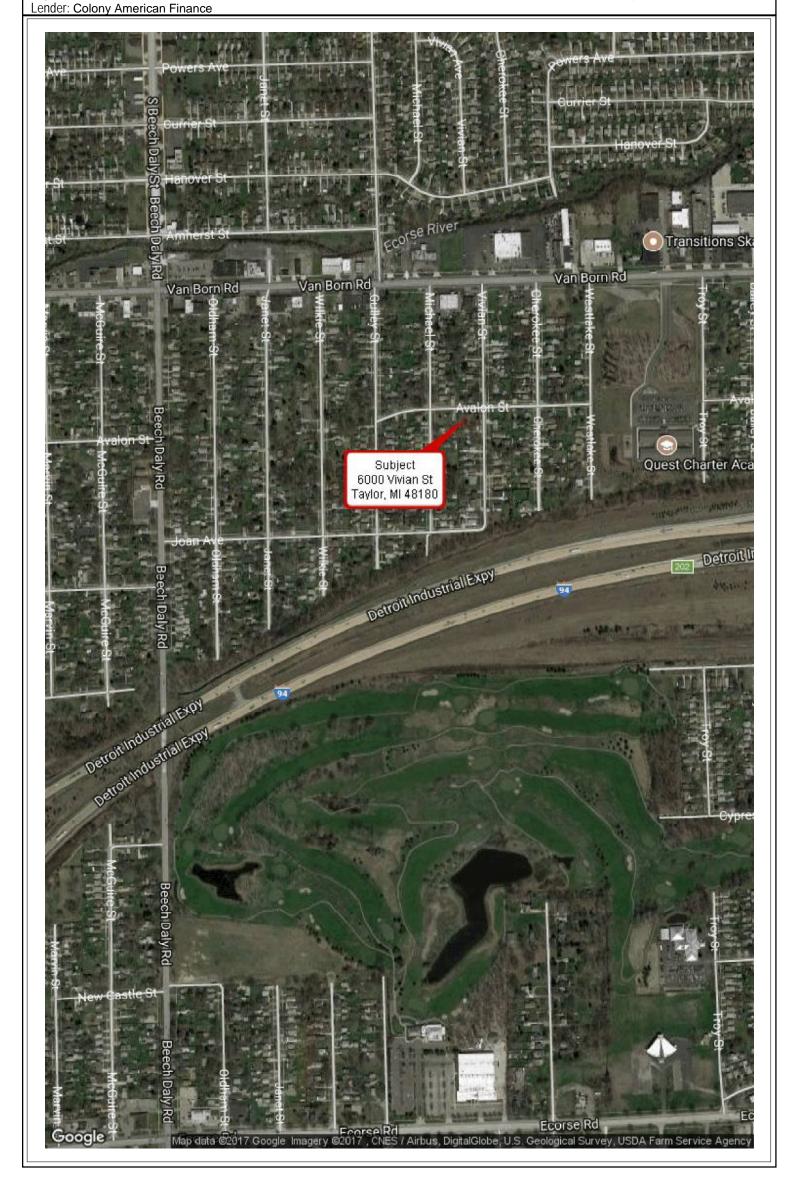

perty Address: 6000 Vivian St Case No.: City: Taylor State: MI Zip: 48180 Lender: Colony American Finance Marshall St (24) Michigan Ave (12) 0 0 The Henry Ford The Henry Ford Museum 12 Inkster Beech Daly Rd [12] [24] Comparable Sale 3 5929 Merrick St Subject Taylor, MI 48180 6000 Vivian St 2.15 miles NE Taylor, MI 48180 Comparable Sale 2 20023 Champaign St Allen Park Taylor, MI 48180 (39) 2.88 miles SE Comparable Sale 4 25505 Wick Rd Taylor, MI 48180 1.84 miles SW Wick Rd Taylor Wick Rd (24) Goddard Rd Comparable Sale 1 13469 Mortenview Dr 75 Rd Taylor, MI 48180 4.55 miles SE South Northline Rd Allen Rd (24) Pennsylvania Rd Map data @2017 Google

#### **AERIAL MAP**

File No.: 170560VI86 Borrower: Rudalev MI II Property Address: 6000 Vivian St City: Taylor Case No.:

State: MI Zip: 48180



## File #ANS-221403

# Market Conditions Addendum to the Appraisal Report File No. 170560VI86 wide the lender/client with a clear and accurate understanding of the market trends and conditions prevalent in the subject neighborhood. This is a required

| addendum for all appraisal reports with an effective date on or af