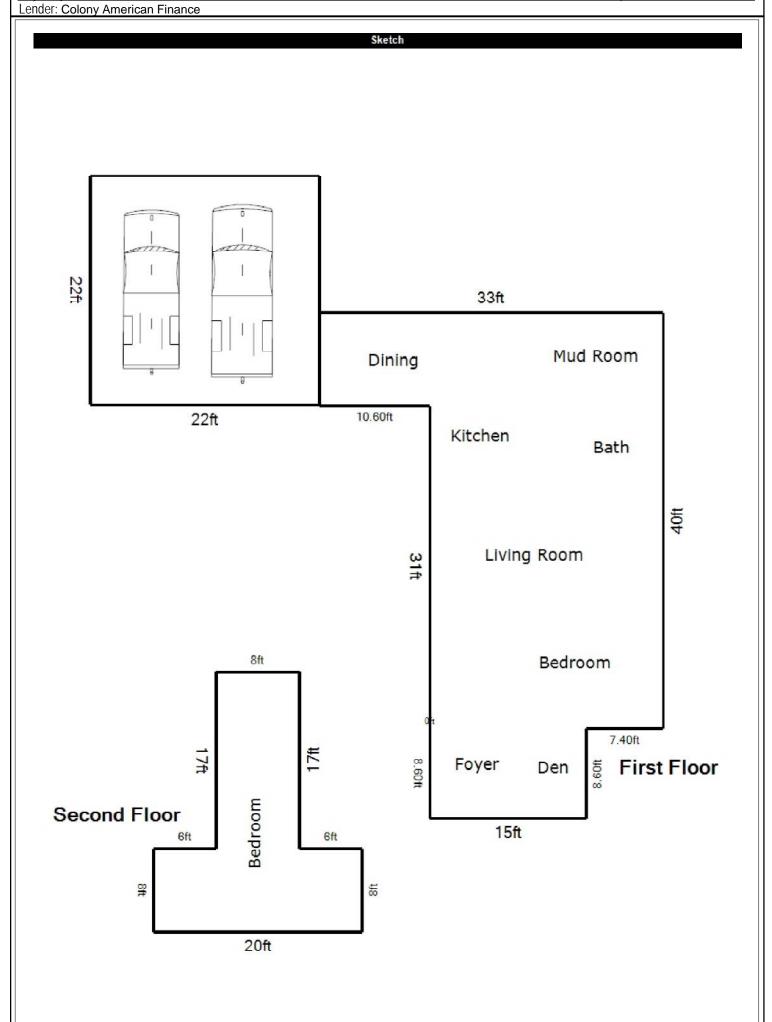

|                |  |  |  |



## COMPARABLE SALE #4

25505 Wick Rd Taylor, MI 48180 Sale Date: Active Sale Price: \$ 139,900

| F | <br>П |
|---|-------|
|   | ıl    |
|   | ı     |
|   | ı     |
|   | ı     |
|   | ı     |
|   | ı     |
|   | ı     |
|   | ı     |
|   | ı     |
|   | ı     |
|   | ı     |
|   | ı     |
|   | ı     |
|   | ı     |
|   | ı     |
|   | ı     |
|   | ı     |
|   | ı     |
|   | ı     |
|   | ı     |
|   | ı     |
|   | ı     |
|   | ı     |
|   | ı     |
|   | П     |
|   | П     |
| П | П     |

#### COMPARABLE SALE #5

Sale Date: Sale Price: \$

### COMPARABLE SALE #6

Sale Date: Sale Price: \$

#### **FLOORPLAN SKETCH**

 Borrower: Rudalev MI II
 File No.: 170560VI86

 Property Address: 6000 Vivian St
 Case No.:

 City: Taylor
 State: MI
 Zip: 48180



| Living Area                  | Nonliving Area                                        |         |
|------------------------------|-------------------------------------------------------|---------|
| First Floor                  | 1120.40 ft <sup>2</sup> Garage                        | 484 ft² |
| Second Floor                 | 296 ft²                                               |         |
| Total Living Area (rounded): | 1416 ft <sup>2</sup> Total Non-Living Area (rounded): | 484 ft² |

8 ft

#### **LOCATION MAP**

Borrower: Rudalev MI II File No.: 170560VI86 Property Address: 6000 Vivian St Case No.: City: Taylor State: MI Zip: 48180 Lender: Colony American Finance Marshall St (24) Michigan Ave (12) 0 0 The Henry Ford The Henry Ford Museum 12 Inkster Beech Daly Rd [12] [24] Comparab