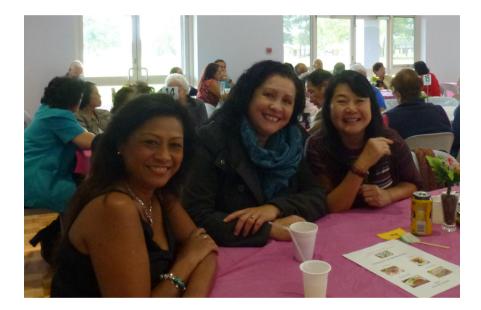

Lunch served from 12 noon.

Members bringing guests, please sign in the Visitors Book at the door.

Hope to see you there!

Hello Members, we only had a small number at our Mother's Day lunch but the Mums and Grandmothers that were there enjoyed some great food and entertainment.

This year we gave all the Mums a small bottle of champagne and some chocolates instead of the usual flowers which we hope they enjoyed as well as a ticket into the free raffle.

Thank you to Melvyn Nerva and Roger Prior together with Barney Morier and Peter Ghouse for the great entertainment they provided.