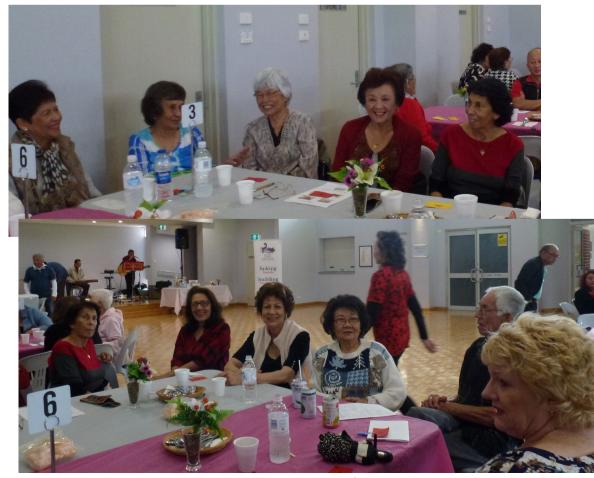

Lunch served from 12 noon.

Members bringing guests, please sign in the Visitors Book at the door.

Hope to see you there!

Hello Members, we only had a small number at our Mother's Day lunch but the Mums and Grandmothers that were there enjoyed some great food and entertainment.

This year we gave all the Mums a small bottle of champagne and some chocolates instead of the usual flowers which we hope they enjoyed as well as a ticket into the free raffle.

Thank you to Melvyn Nerva and Roger Prior together with Barney Morier and Peter Ghouse for the great entertainment they provided.

We must also thank the great cooks and helpers for the food and all their work at the lunch.

In the last newsletter I mentioned that we were looking at having a dinner at Bentley Pines in July but as Bentley Pines are on a break, we are changing this to a Chinese Dinner, the date and venue to be advised, but hopefully we will have the information at the June lunch, we will be having the annual Bentley Pines dinner in November, which we will notify you closer to the time.