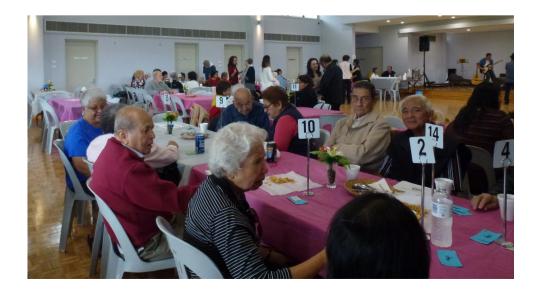

### **Regular Sunday Lunches**

<u>Venue</u> : Redcliffe Community Hall Corner Morgan Road and Field Avenue in Redcliffe (entrance also from Grand Parade)

Tickets given out strictly on a first come first served basis, we are unable to give out tickets for those who are yet to arrive.

Lunch served from 12 noon.

Members bringing guests, please sign in the Visitors Book at the door.

Hope to see you there!

Hello Members, we only had a small number at our Mother's Day lunch but the Mums and Grandmothers that were there enjoyed some great food and entertainment.

#### aeawa.asn.au

May 2018 Sunday lunch