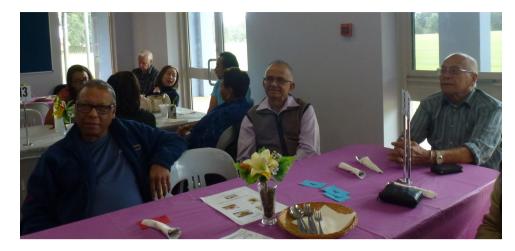

### **Regular Sunday Lunches**

<u>Venue</u> : Redcliffe Community Hall Corner Morgan Road and Field Avenue in Redcliffe (entrance also from Grand Parade)

Tickets given out strictly on a first come first served basis, we are unable to give out tickets for those who are yet to arrive.

Lunch served from 12 noon.

Members bringing guests, please sign in the Visitors Book at the door.

Hope to see you there!

Hello Members, we only had a small number at our Mother's Day lunch but the Mums and Grandmothers that were there enjoyed some great food and entertainment.