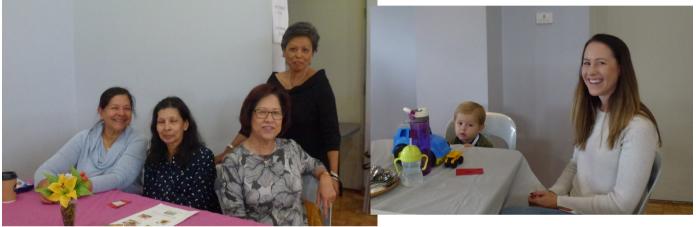

Lunch served from 12 noon.

Members bringing guests, please sign in the Visitors Book at the door.

Hope to see you there!

Hello Members, we only had a small number at our Mother's Day lunch but the Mums and Grandmothers that were there enjoyed some great food and entertainment.

This year we gave all the Mums a small bottle of champagne and some chocolates instead of the usual flowers which we hope they enjoyed as well as a ticket into the free raffle.

Thank you to Melvyn Nerva and Roger Prior together with Barney Morier and Peter Ghouse for the great entertainment they provided.

We must also thank the great cooks and helpers for the food and all their work at the lunch.

In the last newsletter I mentioned that we were looking at having a dinner at Bentley Pines in July but as Bentley Pines are on a break, we are changing this to a Chinese Dinner, the date and venue to be advised, but hopefully we will have the information at the June lunch, we will be having the annual Bentley Pines dinner in November, which we will notify you closer to the time.