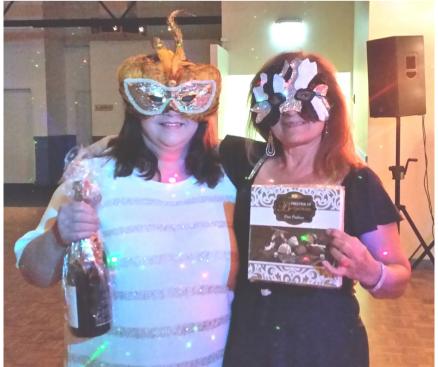

together as a lot of our members are "seniors", but I will speak to some of the younger ones and will let you know in due course as to whether we could get a team together for a "friendly" match.

Regards

Carol Richards

President AEAWA

Hi Carol,

Thanks for your acknowledgement and feedback.

We are in fact targeting the senior demographic. Our Singapore EA Men's Senior Soccer section is comprised of a squad of <u>40 - 65</u> year old players. I understand that there may be a challenge for the AEAWA to rally a senior squad at short notice so there is no immediate hurry. This is just an idea about how we may be able to collaborate at a social level between our two Eurasian associations.

Thanks once again. I hope that such an initiative may materialise one day.



### THE EURASIAN







2018 Anniversary Dance









2018

AGM





### THE EURASIAN







Some Memories from March 2016



# Members Affairs Carol Richards

To become a member of the AEAWA you can obtain an application form from any member of the Management Committee or by contacting the Association.

If you wish to renew your membership you can either post your payment together with the renewal form below, pay direct into the bank account or at any of the Sunday Lunches.

To pay directly into the bank please note the following information

Account Name:

Australian Eurasian Association of W.A. Inc.

BankWest BSB 306 042

Account Number 082 139 5

Reference: Your name & membership number

Fees for 2018

Pensioner: 1 yr \$15 or 3 yrs \$40.50 Single: 1 yr \$19 or 3 yrs \$51.30 Family: 1 yr \$28 or 3 yrs \$75