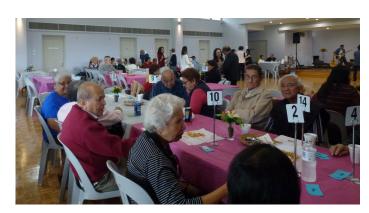

| 5      |  |
|--------|--|
| ımber  |  |
| tified |  |

Hello Members, we only had a small number at our Mother's Day lunch but the Mums and Grandmothers that were there enjoyed some great food and entertainment.

This year we gave all the Mums a small bottle of champagne and some chocolates instead of the usual flowers which we hope they enjoyed as well as a ticket into the free raffle.

Thank you to Melvyn Nerva and Roger Prior together with Barney Morier and Peter Ghouse for the great entertainment they provided.

We must also thank the great cooks and helpers for the food and all their work at the lunch.

In the last newsletter I mentioned that we were looking at having a dinner at Bentley Pines in July but as Bentley Pines are on a break, we are changing this to a Chinese Dinner, the date and venue to be advised, but hopefully we will have the information at the June lunch, we will be having the annual Bentley Pines dinner in November, which we will notify you closer to the time.