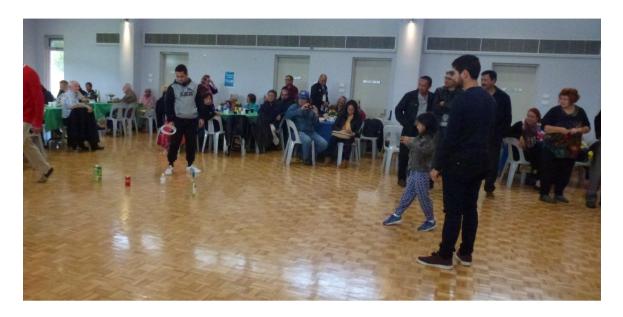

The June lunch also was our first lunch celebrating Children, we only had a few Kids there so it was decided to combine the games devised between the Kids and the Adults, which everyone seemed to enjoy building things from straws and marshmallows as well as another game where you tossed a ring at some items as I said there was fun had by all that participated.

# THE EURASIAN

June 2018 Sunday lunch