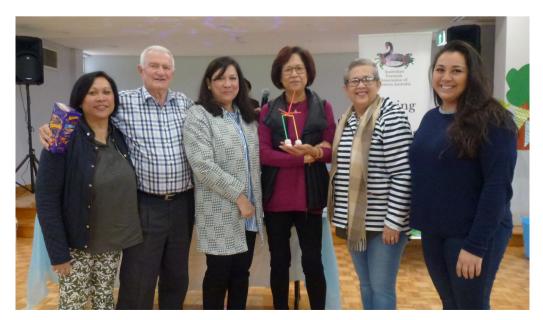

#### PRIZE DRAWS

Congratulations to our Winners

## Lucky Numbers

\$25.00 Gayle Byrne \$15.00 Jessie de Mello \$10..00 George Narcis

Members Draw

\$30.00 Carol Richards

\$50.00 Jackpot

Remember you have to be there to be a winner

The Management Committee encourages and welcomes constructive feedback from members. All signed suggestions will be responded to in writing.