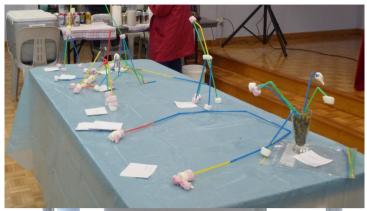

The June lunch also was our first lunch celebrating Children, we only had a few Kids there so it was decided to combine the games devised between the Kids and the Adults, which everyone seemed to enjoy building things from straws and marshmallows as well as another game where you tossed a ring at some items as I said there was fun had by all that participated.