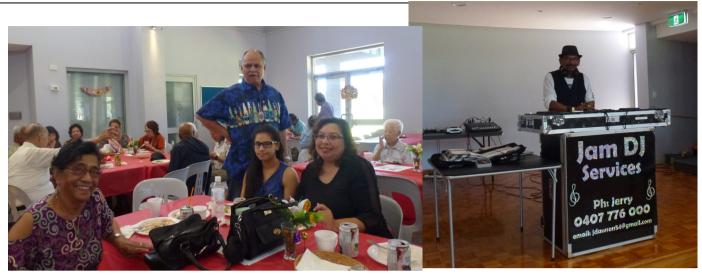

Should you object to your Photos being posted or published in the Newsletter, on the website or facebook pages please advise the committee members accordingly so they can be removed.

## **Regular Sunday Lunches**

Venue: Redcliffe Community Hall
Corner Morgan Road and Field Avenue
in Redcliffe
(entrance also from Grand Parade)

Tickets given out strictly on a first come first served basis, we are unable to give out tickets for those who are yet to arrive.

Lunch served from 12 noon.

Members bringing guests, please sign in the Visitors Book at the door.

Hope to see you there!