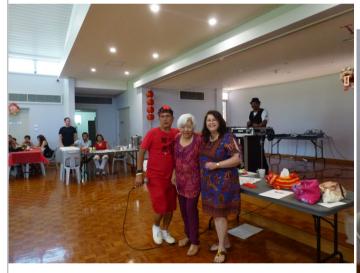

## **Regular Sunday Lunches**

Venue: Redcliffe Community Hall
Corner Morgan Road and Field Avenue
in Redcliffe
(entrance also from Grand Parade)

Tickets given out strictly on a first come first served basis, we are unable to give out tickets for those who are yet to arrive.

Lunch served from 12 noon.

Members bringing guests, please sign in the Visitors Book at the door.

Hope to see you there!

# THE EURASIAN

Hello Members, thank you to all those who attended our February Lunch, even though we only had a small crowd, those that were there enjoyed some great music supplied by Gerry Dawson for which we extend our thanks and appreciation.

We were without 4 committee members on the day so a **BIG** thank you to all those members who helped with the washing up Heather & Mario, the cleaning and packing away of tables and chairs and to Derrick for helping out with the drinks, without all of you we would have been pushing it to clean up and leave by our allotted time.

Also thanks to the cooks and the cake makers for your help and support in feeding our Members the delicious food and cakes that our Members enjoy every month, I know it's not easy in preparing and cooking for so many, and with that we are always looking for people to help cook food or cakes, so if you think you can help please see one of the Management Committee.