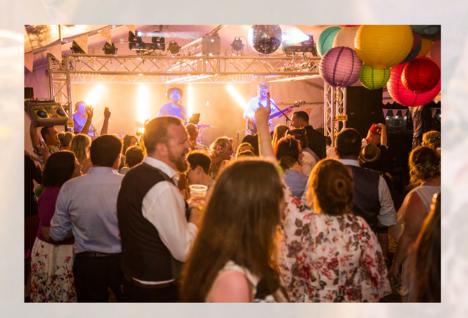

# The perfect festival wedding venue

One of the staggering elements to this venue is our ability to use light and trees. By day it is not overlooked and offers tree-lined grounds that can be decorated with your very own design. The woodland area has hand carved giant story telling chairs with Boho log displays, Shetland ponies that wonder the grounds dressed up and traditional farming props. By night it is lit with an array of LED uplighters, fairy lights and lanterns that turn the venue into a magical and mystical fairyland.