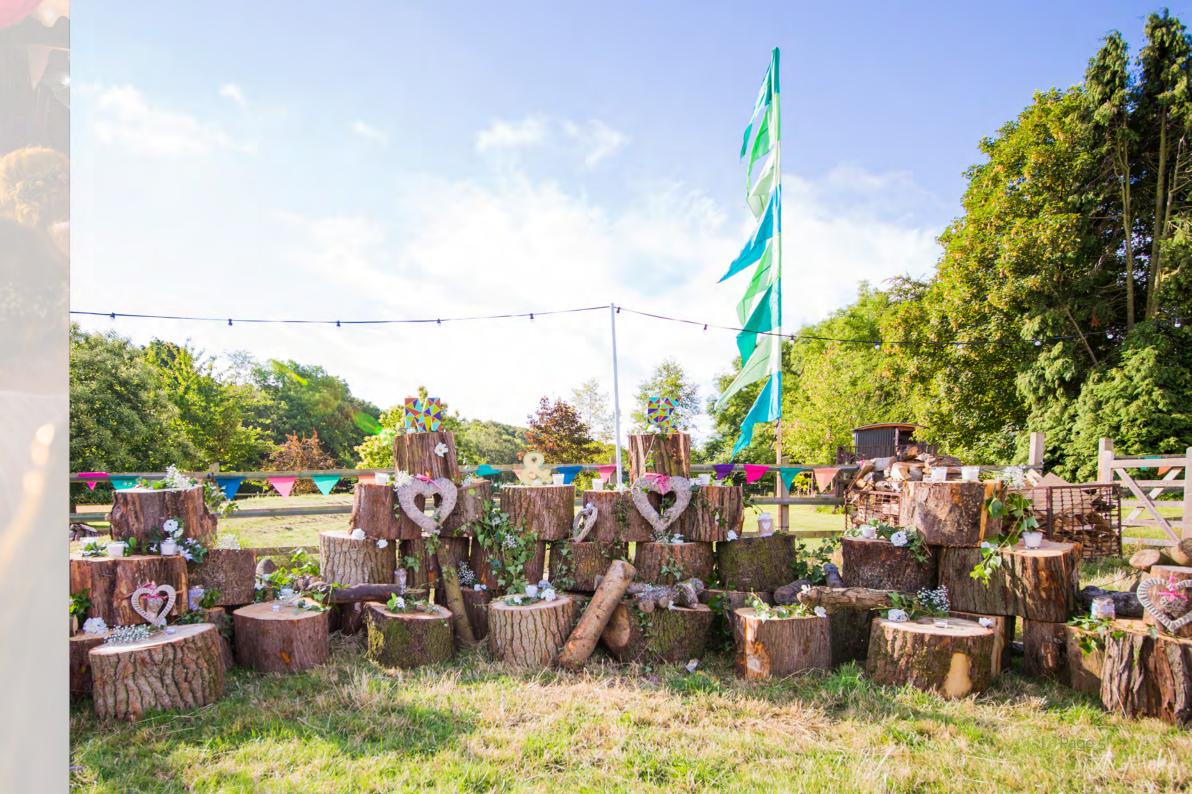

# The perfect festival wedding venue

One of the staggering elements to this venue is our ability to use light and trees. By day it is not overlooked and offers tree-lined grounds that can be decorated with your very own design. The woodland area has hand carved giant story telling chairs with Boho log displays, Shetland ponies that wonder the grounds dressed up and traditional farming props. By night it is lit with an array of LED uplighters, fairy lights and lanterns that turn the venue into a magical and mystical fairyland.

### **Site Facilities**

Water
Bespoke woodland
blessing area
Two Camping fields
Fenced arena area
Bridal Sheppard's hut
Gypsy Caravan
Cricket ground
Campfire pit + more