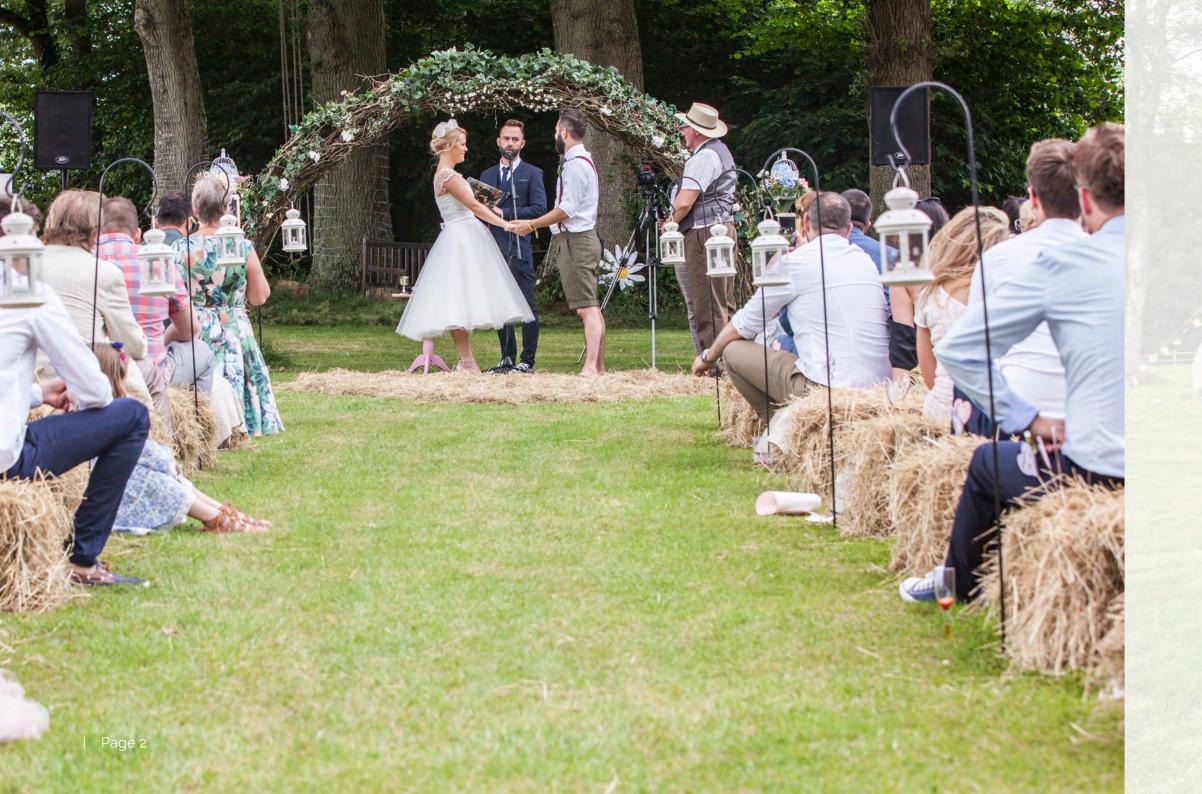

# The perfect festival wedding venue

One of the staggering elements to this venue is our ability to use light and trees. By day it is not overlooked and offers tree-lined grounds that can be decorated with your very own design. The woodland area has hand carved giant story telling chairs with Boho log displays, Shetland ponies that wonder the grounds dressed up and traditional farming props. By night it is lit with an array of LED uplighters, fairy lights and lanterns that turn the venue into a magical and mystical fairyland.

The bridal shepherds hut is offered complete with a beautifully dressed double bed, dressing table and its own veranda to give you that much needed quiet get-a-away. The camping and glamping areas are close enough for easy access to venue, but equally provides the tranquillity of sleeping under the stars. Centrally positioned is the hard standing that accommodates the luxury toilets and shower blocks. This venue really is a home from home by day and night.