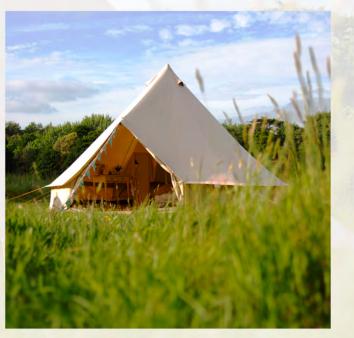

## Our Bell Tents

Let us introduce you to our stunning bell tents.

Each of our luxurious tents are extra spacious for your guests and all of your belongings. The tents are manufactured from the highest quality canvas and are erected upon a 100% waterproof groundsheet for maximum comfort during your stay.

## **Pricing**

All of our prices are based on a 2-night rental and include delivery, set up, guest check in upon arrival and pack down after use.

• 5 meter bell tents sleeps 4-6 £150 (includes external bunting, external solar lamp and internal carpet)