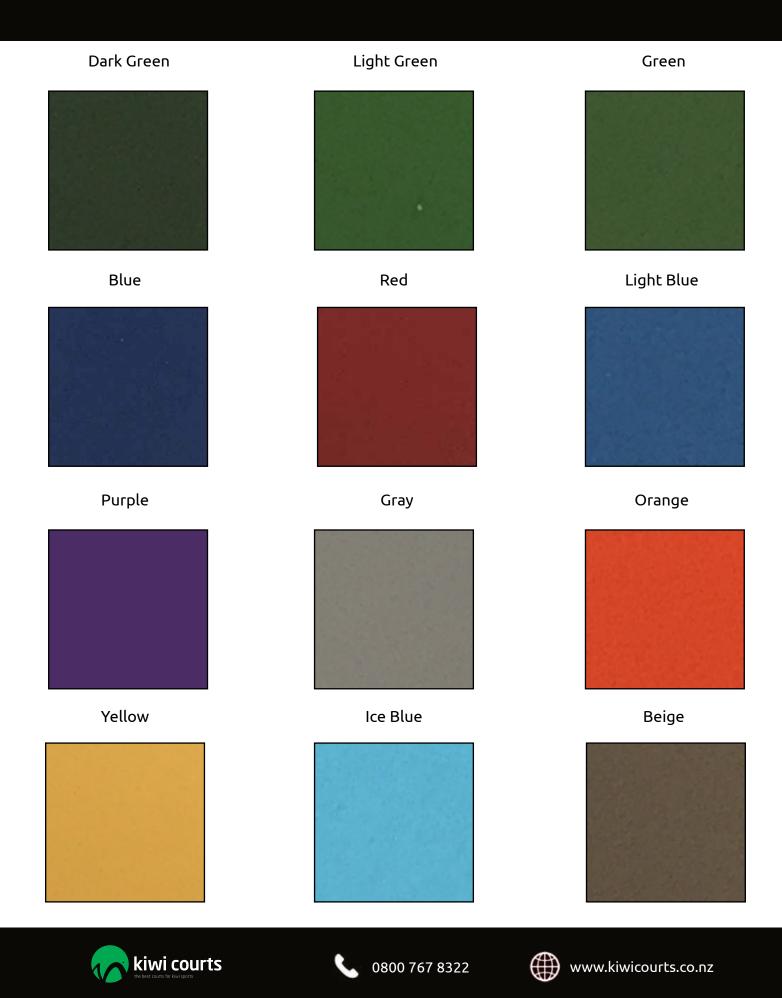

with player comfort and reducing long term injury through high impact sports played on hard surfaces

#### Hardcore 5 Cushion

The Hardcore 5 system is a full cushion (5 layer) application recognized globally as the minimum depth required for International tennis tournaments. This surface is completed with either our tennis or netball finish is designed specifically for a face paced or non-slip game

### Hardcore 7 Cushion

The Hardcore 7 system is our premium cushion (7 layer) application designed for maximum comfort adding to increased longevity for competition players serious about their sport of choice. Combined with the finish of your choice this court will add years to your playing life and will be seen as a valuable asset to any recreational area









# HARDCORE COURT COLOURS