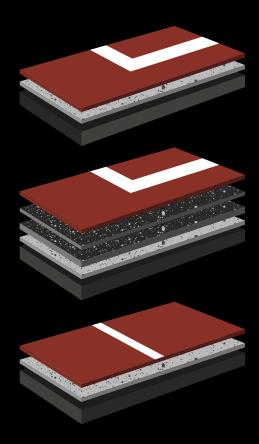

### Hardcore 3 Cushion

An economic (3 layer) cushion option designed for clubs and individual players who require a cost effective – mid range synthetic rubber playing compound applied beneath the textured tennis or netball surface assisting with player comfort and reducing long term injury through high impact sports played on hard surfaces

#### Hardcore 5 Cushion

The Hardcore 5 system is a full cushion (5 layer) application recognized globally as the minimum depth required for International tennis tournaments. This surface is completed with either our tennis or netball finish is designed specifically for a face paced or non-slip game

### Hardcore 7 Cushion

The Hardcore 7 system is our premium cushion (7 layer) application designed for maximum comfort adding to increased longevity for competition players serious about their sport of choice. Combined with the finish of your choice this court will add years to your playing life and will be seen as a valuable asset to any recreational area