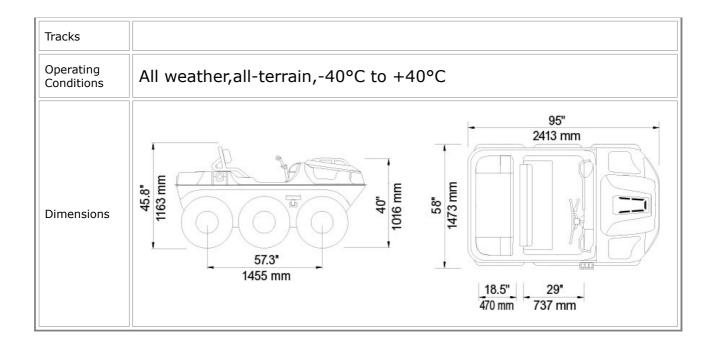

## Frontier 6x6 Specs

| Engine                  | Briggs & Stratton                                                                                                                                                                       |
|-------------------------|-----------------------------------------------------------------------------------------------------------------------------------------------------------------------------------------|
|                         |                                                                                                                                                                                         |
| Engine<br>Warranty      | 3 Year                                                                                                                                                                                  |
| Туре                    | 4 cycle OHV gasoline-powered engine features electronic fuel injection (EFI), full pressure lubrication and V-twin cylinders                                                            |
| Horsepower*             | 23                                                                                                                                                                                      |
| Displacement            | 694cc                                                                                                                                                                                   |
| Cooling                 | Air cooled                                                                                                                                                                              |
| Service<br>Brakes       | Mechanical                                                                                                                                                                              |
| Steering<br>Brakes      | Hydraulic                                                                                                                                                                               |
| Brake Cooling<br>Fan    | Optional                                                                                                                                                                                |
| Steering                | One-piece ergonomic handlebar steering control with mounted<br>brake lever. For safety and ease of handling, the ARGO steering<br>transmission provides continuous torque to all axles. |
| Controls                | Right-hand twist grip throttle. Light switch and ignition switch.                                                                                                                       |
| Clutch                  | Belt-driven, Continuously Variable Transmission (CVT) maximizes engine power to the transmission.                                                                                       |
| Transmission            | CLASSIC with High and Low range; Forward, Neutral, Reverse.                                                                                                                             |
| Transmission<br>Options | STD                                                                                                                                                                                     |
| Drive System            | Chains drive machined sprockets. 1 1/4" diameter axles with triple sealed greaseable outer bearings.                                                                                    |
| Final Drive             | RC60 roller chain drive to all 6 axles                                                                                                                                                  |
| HD Drive Belt           | Optional                                                                                                                                                                                |
| Frame                   | Formed steel channel construction, welded for high strength and durability. Polyester powder coated for lasting protection.                                                             |
| Body                    | Vacuum formed High Molecular Weight Polyethylene                                                                                                                                        |
| Full Skid<br>Plate      | Optional                                                                                                                                                                                |

| Brushguard                                | Optional                                                                                                                                                          |
|-------------------------------------------|-------------------------------------------------------------------------------------------------------------------------------------------------------------------|
| Winch                                     | Optional                                                                                                                                                          |
| Bilge Pump                                | Optional                                                                                                                                                          |
| Load<br>Capacity - On<br>Land             | 670 lb. / 304 kg total                                                                                                                                            |
| Load<br>Capacity -<br>Rear<br>Compartment | 140 lb. / 64 kg max.                                                                                                                                              |
| Load<br>Capacity - On<br>Water            | 470 lb. / 213 kg total                                                                                                                                            |
| Towing<br>Capacity                        | 1200 lb. / 544 kg                                                                                                                                                 |
| Seating<br>Capacity                       | 4 persons on land, 2 persons on water                                                                                                                             |
| Fuel Capacity                             | 7.1 US Gallons (27 litres) See through polyethylene fuel tank. 8 hours of operation.                                                                              |
| Speed (on<br>land)                        | 22 mph / 35 km per hour                                                                                                                                           |
| Speed (on water)                          | 3 mph / 5 km per hour                                                                                                                                             |
| Shipping<br>Weight                        | 880 lb. / 399 kg                                                                                                                                                  |
| Axle Bearing<br>Extensions                | Optional                                                                                                                                                          |
| Instrumentati<br>on                       | LCD Digital Gauge Cluster, Speedometer, Odometer, Voltmeter,<br>Hour Meter, Tachometer, Low Oil Pressure and Parking Brake<br>Reminder Lights, Check Engine Light |
| Entry Step                                | Optional                                                                                                                                                          |
| Tires                                     | ARGO AT189 24 x 10.00-8NHS                                                                                                                                        |
| Ground<br>Pressure                        | 2.5 psi (17.2 kPa) using tires                                                                                                                                    |
| Ground<br>Clearance<br>Tires              | 9.5 inches - 240 mm                                                                                                                                               |
| Ground<br>Clearance                       | 10.5 inches - 265 mm                                                                                                                                              |