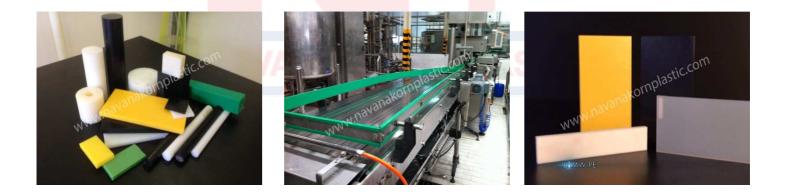

## PE (Polyethylene)

Three different grades: HDPE (PE300), HMW-PE (PE500) and UHMW-PE (PE1000)based on Molecular weight and hence superior resistance to wear and abrasion in UHMW-PE.

## Format: sheet and rods

- Suitable for food contact
- High abrasion resistance
- Good sliding properties
- Res<mark>istance to water, acids</mark>, alkalis, alcohol and petrol
- Very low water absorption rate
- Light weight compared to other plastic

**Application**: bins and containers in chemical industry, hoppers and chutes, pump component, rollers, gears, guide track, cutting boards