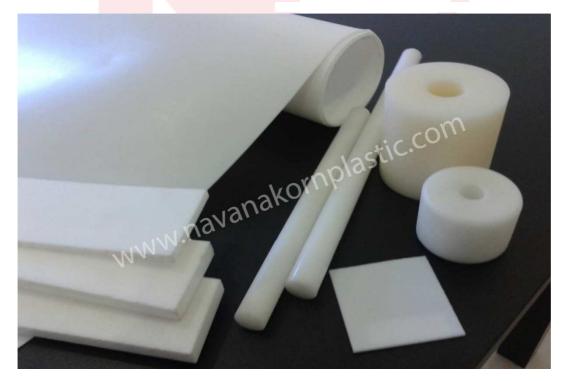

## PTFE (เทปลอน)

## (Polytetrafluoroethylene): A high molecular weight polymer with almost universal resistance to every chemical

## Format: Sheets and Rods,

- Exceptional chemical resistance
- Anti-adhesives surface
- Service temperatures both high and very low (-200'C to 260'C)
- Outstanding UV resistance
- Excellent sliding property
- Ideally suited for soft mating partners
- Well suit for food contact