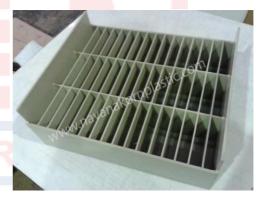

## Formats: Sheet, Rod, Welding Rod

- Excellent electrical and chemical corrosion resistibility
- Good stiffness and solidity
- Light weight due to low specific gravity
- Welded ability

**Applications**: chemical tank / tray/ hood, scrubber, plating bath, rings, flanges, pulleys, gears