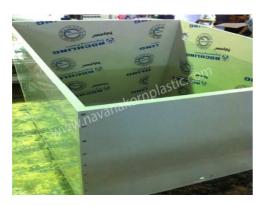

## Formats: Sheet, Rod, Welding Rod

- Excellent electrical and chemical corrosion resistibility
- Good stiffness and solidity
- Light weight due to low specific gravity
- Welded ability

**Applications**: chemical tank / tray/ hood, scrubber, plating bath, rings, flanges, pulleys, gears