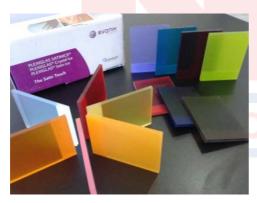

## Cast acrylic with satin surface one side or both sides

## Format: sheet

- Light diffuses evenly, given a bright, even glow with natural & artificial light
- Tough surface and reduce chance of scratches and fingerprints
- Variety of transparent and translucent colors
- Can be cut, bent, glued, and thermoformed