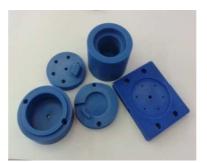

ng, Pathumthanee 12120 Tel: 02-909 0935-7, 02-909 0062-63

Fax: 02-909 0938, 02-909 0064 E-mail: info@navanakornplastic.com

## Nylon (PA6), Cast Nylon and MC Nylon (PA6G

Semi crystalline polymers with very good mechanical properties, toughness, good sliding and wear properties.

Format: sheet and rod

Two differences type of polyamides based on production method

- Extrude Nylon: Extrude polyamides or PA6E (white or black) sometimes called Superlene
- Cast Nylon : Cast polyamides or PA6C (ivory or black color) and MC Nylon (blue color)

Good mechanical and electrical properties

Good wear resistance

Good sliding properties

Good electric insulation

Cast nylon has higher mechanical strength, stiffness, heat and wear resistance than Extrude nylon

• MC Nylon: Cast Nylon in Blue color











Application: bush, valve flange, wheel, gear, rope pulley, toothed gears