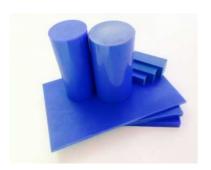

## Nylon (PA6), Cast Nylon and MC Nylon (PA6G

Semi crystalline polymers with very good mechanical properties, toughness, good sliding and wear properties.

Format: sheet and rod

Two differences type of polyamides based on production method

- Extrude Nylon: Extrude polyamides or PA6E (white or black) sometimes called Superlene
- Cast Nylon : Cast polyamides or PA6C (ivory or black color) and MC Nylon (blue color)

Good mechanical and electrical properties

Good wear resistance

Good sliding properties

Good electric insulation

Cast nylon has higher mechanical strength, stiffness, heat and wear resistance than Extrude nylon

• MC Nylon: Cast Nylon in Blue color