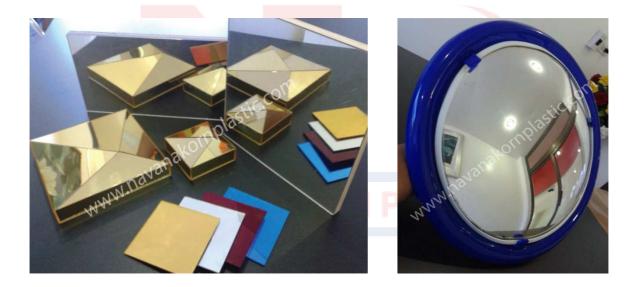

## Acrylic Mirror Sheet (กระจกเงา)

AExtruded acrylic sheets with one-side reflective mirror surface coating and opaque back paint to protect coating on the other side.

## Format: sheet

- Color available: Silver, Gold, Blue, Red
- Standard dimension: 2x1220x1830mm.

**Applications:** Point of purchase display, decoration panel, Corner dome mirror for intersection pathways, department stores, or warehouses, mirror substitute for safety concerns