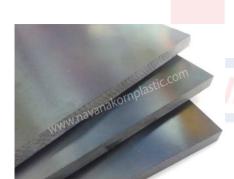

#### Phenolic Resin Laminated Board (Bakelite)

### Format: Sheet

- Excellent dielectric strength
- Good machinability
- Light weight
- Heat and wear resistant
- Resists corrosion and chemicals
- Good mechanical strength & dimensional stability
- Low moisture absorption

Paper black

Paper orange

Cloth brown