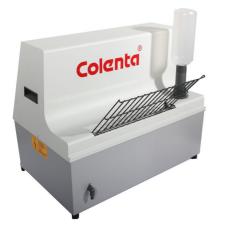

# **Colanta** INDX 37 NDT Dryer

## Automatic NDT Industrial X-Ray Film Dryer

AUTOMATION FOR YOUR MANUAL FILM DEVELOPING NEEDS. The affordable, compact and easy to use wash and drying solution for the varied and specialised manual developing applications.

#### For all common used NDT X-Ray Films.

Especially designed for the use in mobile darkroom installation (containers, trucks,....)

Electr. Power Supply: 230V, 50/60 Hz, 1100W

DRY

**Film exit** 