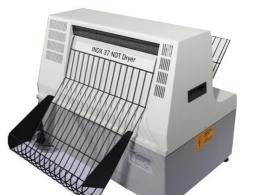

# **Colanta** INDX 37 NDT Dryer

## Automatic NDT Industrial X-Ray Film Dryer

AUTOMATION FOR YOUR MANUAL FILM DEVELOPING NEEDS. The affordable, compact and easy to use wash and drying solution for the varied and specialised manual developing applications.

#### For all common used NDT X-Ray Films.

Especially designed for the use in mobile darkroom installation (containers, trucks,....)

Electr. Power Supply: 230V, 50/60 Hz, 1100W

DRY

**Film exit** 