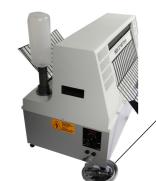

# **Colanta** INDX 37 NDT Dryer

## Automatic NDT Industrial X-Ray Film Dryer

AUTOMATION FOR YOUR MANUAL FILM DEVELOPING NEEDS. The affordable, compact and easy to use wash and drying solution for the varied and specialised manual developing applications.

#### For all common used NDT X-Ray Films.

Especially designed for the use in mobile darkroom installation (containers, trucks,....)

Electr. Power Supply: 230V, 50/60 Hz, 1100W

DRY

**Film exit** 