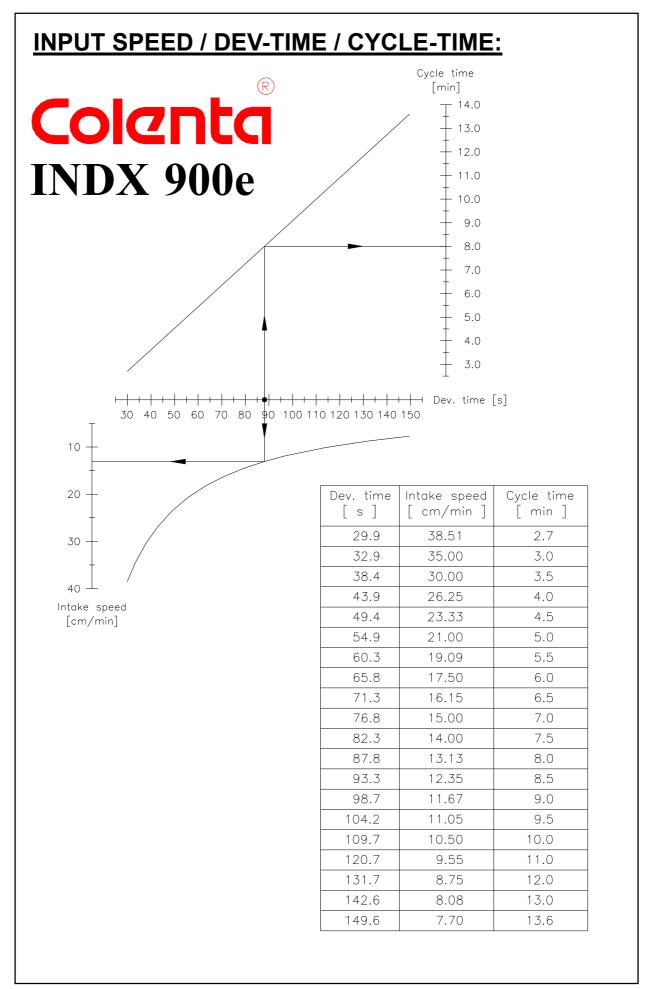

## **Technical Specifications** Processing applications: common used Industrial X-Ray films

| Film thickness:<br>Material width:<br>Material length:                     |                                     | min. 0,10 mm<br>min. 6 cm (2.36") - max. 36 cm (14")<br>min. 10 cm (4")                                                                                                                                                             |
|----------------------------------------------------------------------------|-------------------------------------|-------------------------------------------------------------------------------------------------------------------------------------------------------------------------------------------------------------------------------------|
| processing capacity                                                        |                                     | 13cm/min @ 100 sec DevTime                                                                                                                                                                                                          |
| Time in Developer:<br>Intake Speed:<br>Cycle Time:                         |                                     | min.30 secmax. 150 sec38 cm/min8 cm/min2,7 min (162 sec)13,6 min (816 sec)(see the table on one of the next page)                                                                                                                   |
| Tank capacity -                                                            | Developer:<br>Fixer:<br>Wash water: | INDX 900e<br>2,6 L<br>2,5 L<br>3 L                                                                                                                                                                                                  |
| Solution heating(Fix and DEV):                                             |                                     | variable in a range of 18°C - 43°C<br>(350W Inline Heater)                                                                                                                                                                          |
| Dryer:                                                                     |                                     | warm air                                                                                                                                                                                                                            |
| Replenishment:                                                             |                                     | fully automatic.<br>replenishment is microprocessor controlled and<br>calculated from information received from sensors<br>measuring the width and length of material entering the<br>processor. Replenishment cycles are variable. |
| power supply:                                                              |                                     | 1 / N / PE~ 230V (+6% / -10%), 50Hz, 13A, 1.7KW (alternatives are avaliable on request)                                                                                                                                             |
| water supply:                                                              |                                     | 2-way magnetic valve, with 3/4" hose connection by using a DVGW-approved system-separating device or pipe-separating device.                                                                                                        |
| Wash water flow rate:<br>Wash water supply pressure:<br>Wash water supply: |                                     | 1,5 ltr/min when film is in process<br>3 - 10 bar<br>filtered at a temperature of 10°C - 15°C                                                                                                                                       |
| <u>Weight:</u>                                                             | Empty<br>With solution              | INDX 900e<br>58 kg<br>66 kg                                                                                                                                                                                                         |