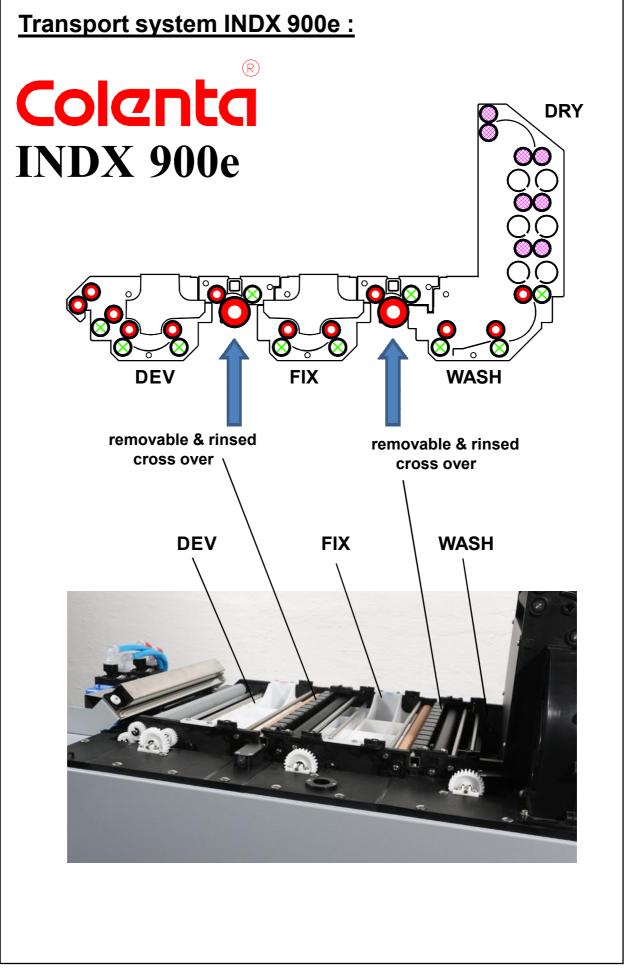

## **Technical Specifications** Processing applications: common used Industrial X-Ray films

| Film thickness:<br>Material width:<br>Material length:                     |                                     | min. 0,10 mm<br>min. 6 cm (2.36") - max. 36 cm (14")<br>min. 10 cm (4")                                                                                                                                                             |
|----------------------------------------------------------------------------|-------------------------------------|-------------------------------------------------------------------------------------------------------------------------------------------------------------------------------------------------------------------------------------|
| processing capacity                                                        |                                     | 13cm/min @ 100 sec DevTime                                                                                                                                                                                                          |
| Time in Developer:<br>Intake Speed:<br>Cycle Time:                         |                                     | min.30 secmax. 150 sec38 cm/min8 cm/min2,7 min (162 sec)13,6 min (816 sec)(see the table on one of the next page)                                                                                                                   |
| Tank capacity -                                                            | Developer:<br>Fixer:<br>Wash water: | INDX 900e<br>2,6 L<br>2,5 L<br>3 L                                                                                                                                                                                                  |
| Solution heating(Fix and DEV):                                             |                                     | variable in a range of 18°C - 43°C<br>(350W Inline Heater)                                                                                                                                                                          |
| Dryer:                                                                     |                                     | warm air                                                                                                                                                                                                                            |
| Replenishment:                                                             |                                     | fully automatic.<br>replenishment is microprocessor controlled and<br>calculated from information received from sensors<br>measuring the width and length of material entering the<br>processor. Replenishment cycles are variable. |
| power supply:                                                              |                                     | 1 / N / PE~ 230V (+6% / -10%), 50Hz, 13A, 1.7KW (alternatives are avaliable on request)                                                                                                                                             |
| water supply:                                                              |                                     | 2-way magnetic valve, with 3/4" hose connection by using a DVGW-approved system-separating device or pipe-separating device.                                                                                                        |
| Wash water flow rate:<br>Wash water supply pressure:<br>Wash water supply: |                                     | 1,5 ltr/min when film is in process<br>3 - 10 bar<br>filtered at a temperature of 10°C - 15°C                                                                                                                                       |
| <u>Weight:</u>                                                             | Empty<br>With solution              | INDX 900e<br>58 kg<br>66 kg                                                                                                                                                                                                         |