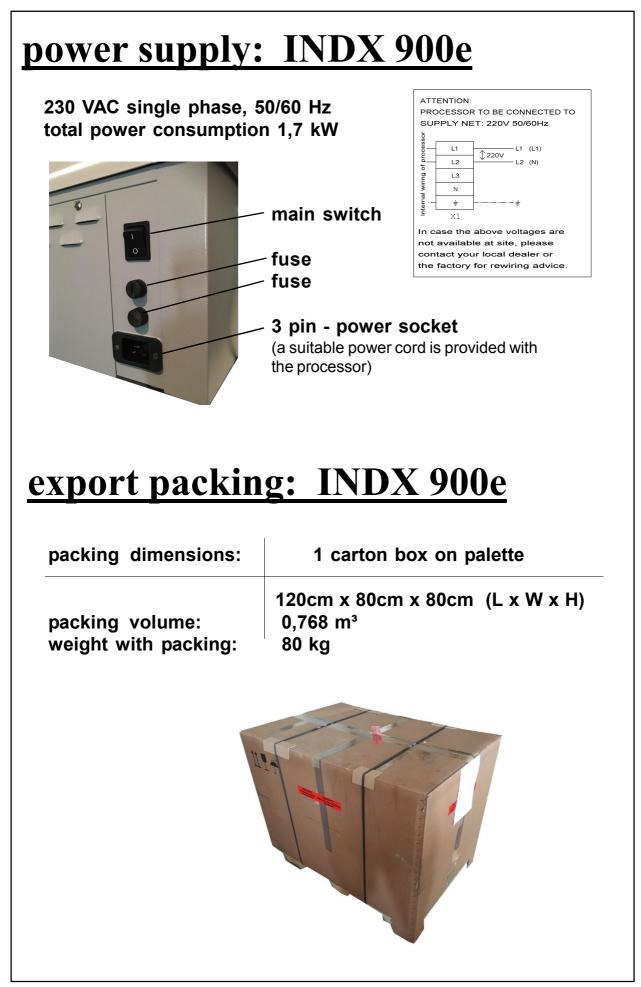

## **Technical Specifications** Processing applications: common used Industrial X-Ray films

| Film thickness:<br>Material width:<br>Material length:                     |                                     | min. 0,10 mm<br>min. 6 cm (2.36") - max. 36 cm (14")<br>min. 10 cm (4")                                                                                                                                                             |
|----------------------------------------------------------------------------|-------------------------------------|-------------------------------------------------------------------------------------------------------------------------------------------------------------------------------------------------------------------------------------|
| processing capacity                                                        |                                     | 13cm/min @ 100 sec DevTime                                                                                                                                                                                                          |
| Time in Developer:<br>Intake Speed:<br>Cycle Time:                         |                                     | min.30 secmax. 150 sec38 cm/min8 cm/min2,7 min (162 sec)13,6 min (816 sec)(see the table on one of the next page)                                                                                                                   |
| Tank capacity -                                                            | Developer:<br>Fixer:<br>Wash water: | INDX 900e<br>2,6 L<br>2,5 L<br>3 L                                                                                                                                                                                                  |
| Solution heating(Fix and DEV):                                             |                                     | variable in a range of 18°C - 43°C<br>(350W Inline Heater)                                                                                                                                                                          |
| Dryer:                                                                     |                                     | warm air                                                                                                                                                                                                                            |
| Replenishment:                                                             |                                     | fully automatic.<br>replenishment is microprocessor controlled and<br>calculated from information received from sensors<br>measuring the width and length of material entering the<br>processor. Replenishment cycles are variable. |
| power supply:                                                              |                                     | 1 / N / PE~ 230V (+6% / -10%), 50Hz, 13A, 1.7KW (alternatives are avaliable on request)                                                                                                                                             |
| water supply:                                                              |                                     | 2-way magnetic valve, with 3/4" hose connection by using a DVGW-approved system-separating device or pipe-separating device.                                                                                                        |
| Wash water flow rate:<br>Wash water supply pressure:<br>Wash water supply: |                                     | 1,5 ltr/min when film is in process<br>3 - 10 bar<br>filtered at a temperature of 10°C - 15°C                                                                                                                                       |
| <u>Weight:</u>                                                             | Empty<br>With solution              | INDX 900e<br>58 kg<br>66 kg                                                                                                                                                                                                         |