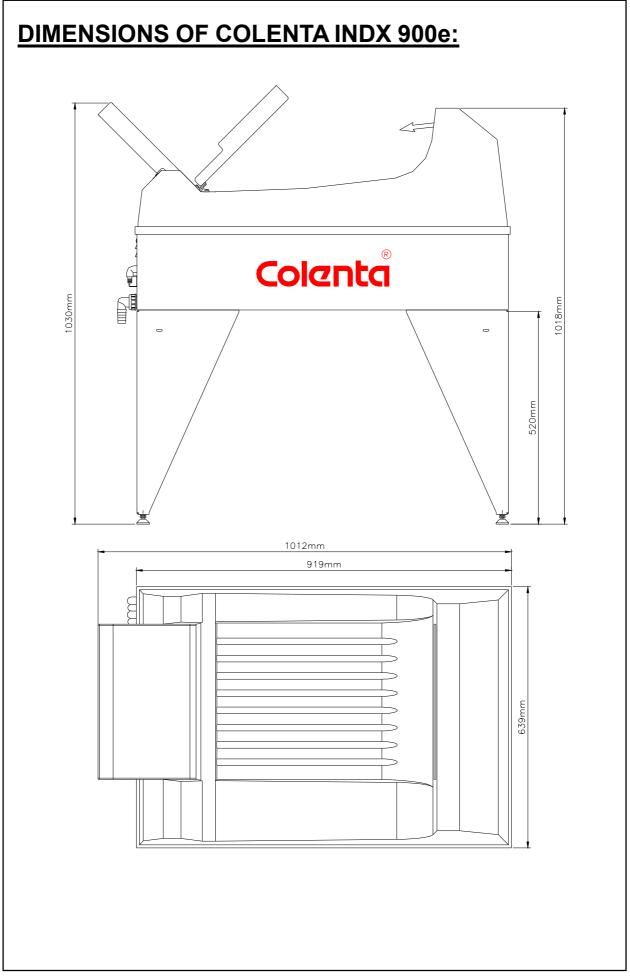

## **Technical Specifications** Processing applications: common used Industrial X-Ray films

| Film thickness:<br>Material width:<br>Material length:                     |                                     | min. 0,10 mm<br>min. 6 cm (2.36") - max. 36 cm (14")<br>min. 10 cm (4")                                                                                                                                                             |
|----------------------------------------------------------------------------|-------------------------------------|-------------------------------------------------------------------------------------------------------------------------------------------------------------------------------------------------------------------------------------|
| processing capacity                                                        |                                     | 13cm/min @ 100 sec DevTime                                                                                                                                                                                                          |
| Time in Developer:<br>Intake Speed:<br>Cycle Time:                         |                                     | min.30 secmax. 150 sec38 cm/min8 cm/min2,7 min (162 sec)13,6 min (816 sec)(see the table on one of the next page)                                                                                                                   |
| Tank capacity -                                                            | Developer:<br>Fixer:<br>Wash water: | INDX 900e<br>2,6 L<br>2,5 L<br>3 L                                                                                                                                                                                                  |
| Solution heating(Fix and DEV):                                             |                                     | variable in a range of 18°C - 43°C<br>(350W Inline Heater)                                                                                                                                                                          |
| Dryer:                                                                     |                                     | warm air                                                                                                                                                                                                                            |
| Replenishment:                                                             |                                     | fully automatic.<br>replenishment is microprocessor controlled and<br>calculated from information received from sensors<br>measuring the width and length of material entering the<br>processor. Replenishment cycles are variable. |
| power supply:                                                              |                                     | 1 / N / PE~ 230V (+6% / -10%), 50Hz, 13A, 1.7KW (alternatives are avaliable on request)                                                                                                                                             |
| water supply:                                                              |                                     | 2-way magnetic valve, with 3/4" hose connection by using a DVGW-approved system-separating device or pipe-separating device.                                                                                                        |
| Wash water flow rate:<br>Wash water supply pressure:<br>Wash water supply: |                                     | 1,5 ltr/min when film is in process<br>3 - 10 bar<br>filtered at a temperature of 10°C - 15°C                                                                                                                                       |
| <u>Weight:</u>                                                             | Empty<br>With solution              | INDX 900e<br>58 kg<br>66 kg                                                                                                                                                                                                         |