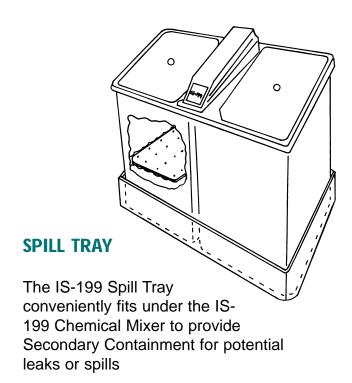

# **ACCESSORIES**

Templates for other bottle configurations are available by request on a custom order basis.

The IS-199 Floating Lid is designed to extend developer life by reducing aerial oxidation. The IS-199

Floating Lid is especially useful in low volume situations where premature oxidation may occur