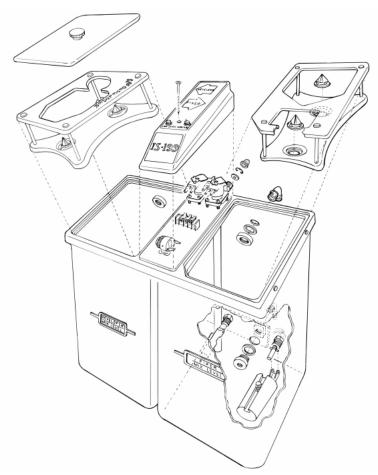

# EXPLODED VIEW OF MIXER

The Specific Gravity Mixing System allows the user to start a mix at anytime. The mixer responds to the addition of concentrated chemicals and adds the correct amount of water automatically. All Electronic Components have been chosen for dependability. Straight-forward circuit designs eliminate the need for circuit boards thereby increasing reliability.