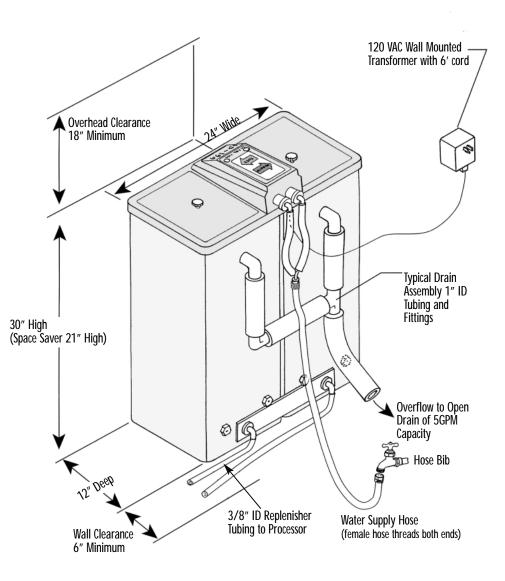

# INSTALLATION SITE SPECIFICATIONS

**Installer to supply:** 3/8" Replenisher Tubing

1" ID Drain Tubing & Fittings

High Pressure Water Supply Hose (FGHT Fittings)

#### **Electrical:**

120 VAC, 1/2A, 50/60Hz (240 VAC 1/4 A, 50/60Hz is optional)

Water

18-125 psi, 3GPM or more

Dimensions, Standard Model 30" H x 24"W x 12"D

Dimensions, Space Save 21" H x 24"W x 12"D

Capacity, Standard Model

12.5 Gallons, Dev. & Fixer

Capacity, Space Save

7.5 Gallons, Dev. & Fixer