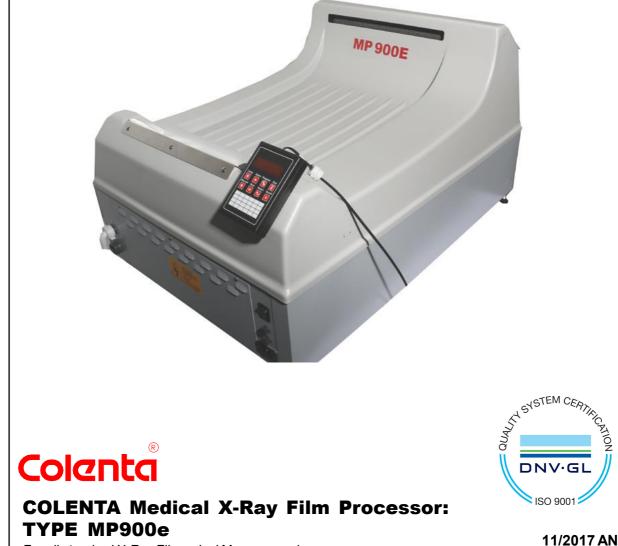

## data sheet MEDIPHOT MEDIPHOT 900e X-Ray-Filmprocessor

For all standard X-Ray Films - incl Mammography.

Technical specification subject to change without notice

## Colonta MEDIPHOT 900e X-Ray-Filmprocessor

| <b>Technical Specifications</b><br>Processing applications:                |                                     | cut sheets of all common used medical X-Ray films incl. Mammography                                                                                                                                                                                |
|----------------------------------------------------------------------------|-------------------------------------|----------------------------------------------------------------------------------------------------------------------------------------------------------------------------------------------------------------------------------------------------|
| film thickness:<br>film width:<br>film length:                             |                                     | min. 0,10 mm<br>min. 10 cm (4") - max. 36 cm (14")<br>min. 10 cm (4")                                                                                                                                                                              |
| time in Developer:<br>processing capacity:<br>cycle Time (dry to dry):     |                                     | *preprogrammable from min 10 seconds to max 50 seconds<br>*69cm/min @ 17 sec Dev Time<br>*standard at 90 seconds                                                                                                                                   |
|                                                                            |                                     | *see table on next page                                                                                                                                                                                                                            |
| Tank capacity -                                                            | Developer:<br>Fixer:<br>Wash water: | <b>MP 900e</b><br>2,5 L<br>2,5 L<br>3 L                                                                                                                                                                                                            |
| Solution heating(Fix and DEV):                                             |                                     | variable / preprogrammable within 18°C - 43°C<br>(350W Inline Heater)                                                                                                                                                                              |
| Dryer:                                                                     |                                     | warm air - on InfraRed in use!                                                                                                                                                                                                                     |
| Replenishment:                                                             |                                     | fully automatic for Dev & Fix .<br>replenishment is microprocessor controlled and<br>calculated from information received from sensors<br>measuring the width and length of material entering the<br>processor. Replenishment cycles are variable. |
| power supply:                                                              |                                     | 1 / N / PE~ 230V (+6% / -10%), 50Hz, 13A, 1.7KW<br>(alternatives are avaliable on request)                                                                                                                                                         |
| water supply:                                                              |                                     | 2-way water solenois valve, with 3/4" hose connection by using a DVGW-approved system-separating device or pipe-separating device.                                                                                                                 |
| Wash water flow rate:<br>Wash water supply pressure:<br>Wash water supply: |                                     | 1,5 ltr/min when film is in process<br>2 - 6 bar<br>filtered at a temperature of 8°C - 15°C                                                                                                                                                        |
| <u>Weight:</u>                                                             | Empty<br>With solution              | <b>MP 900e</b><br>58 kg<br>66 kg                                                                                                                                                                                                                   |