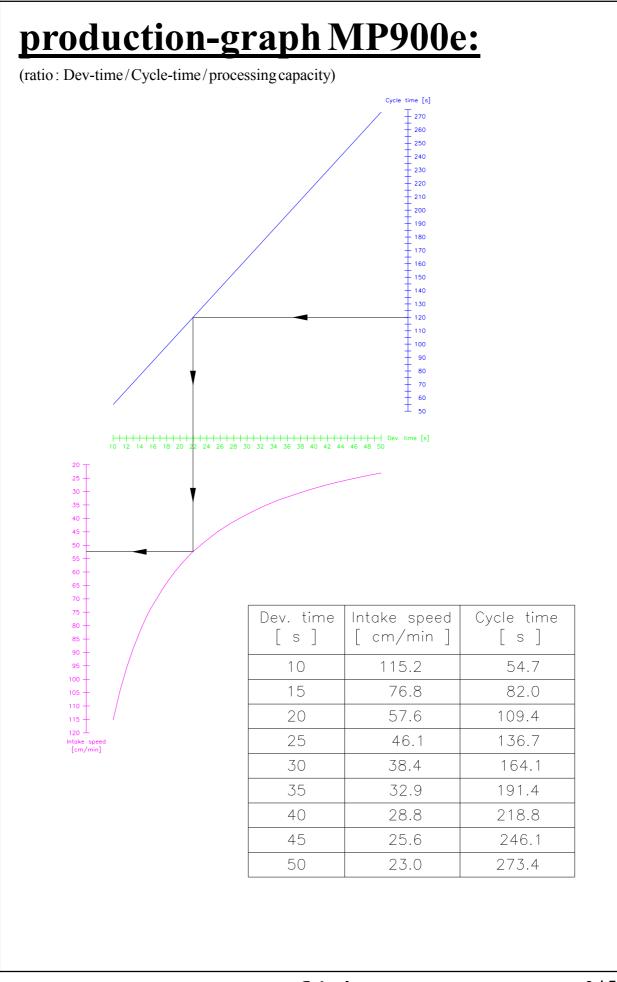

## Colonta MEDIPHOT 900e X-Ray-Filmprocessor

| <b>Technical Specifications</b><br>Processing applications:                |                                     | cut sheets of all common used medical X-Ray films incl. Mammography                                                                                                                                                                                |
|----------------------------------------------------------------------------|-------------------------------------|----------------------------------------------------------------------------------------------------------------------------------------------------------------------------------------------------------------------------------------------------|
| film thickness:<br>film width:<br>film length:                             |                                     | min. 0,10 mm<br>min. 10 cm (4") - max. 36 cm (14")<br>min. 10 cm (4")                                                                                                                                                                              |
| time in Developer:<br>processing capacity:<br>cycle Time (dry to dry):     |                                     | *preprogrammable from min 10 seconds to max 50 seconds<br>*69cm/min @ 17 sec Dev Time<br>*standard at 90 seconds                                                                                                                                   |
|                                                                            |                                     | *see table on next page                                                                                                                                                                                                                            |
| Tank capacity -                                                            | Developer:<br>Fixer:<br>Wash water: | <b>MP 900e</b><br>2,5 L<br>2,5 L<br>3 L                                                                                                                                                                                                            |
| Solution heating(Fix and DEV):                                             |                                     | variable / preprogrammable within 18°C - 43°C<br>(350W Inline Heater)                                                                                                                                                                              |
| Dryer:                                                                     |                                     | warm air - on InfraRed in use!                                                                                                                                                                                                                     |
| Replenishment:                                                             |                                     | fully automatic for Dev & Fix .<br>replenishment is microprocessor controlled and<br>calculated from information received from sensors<br>measuring the width and length of material entering the<br>processor. Replenishment cycles are variable. |
| power supply:                                                              |                                     | 1 / N / PE~ 230V (+6% / -10%), 50Hz, 13A, 1.7KW<br>(alternatives are avaliable on request)                                                                                                                                                         |
| water supply:                                                              |                                     | 2-way water solenois valve, with 3/4" hose connection by using a DVGW-approved system-separating device or pipe-separating device.                                                                                                                 |
| Wash water flow rate:<br>Wash water supply pressure:<br>Wash water supply: |                                     | 1,5 ltr/min when film is in process<br>2 - 6 bar<br>filtered at a temperature of 8°C - 15°C                                                                                                                                                        |
| <u>Weight:</u>                                                             | Empty<br>With solution              | <b>MP 900e</b><br>58 kg<br>66 kg                                                                                                                                                                                                                   |