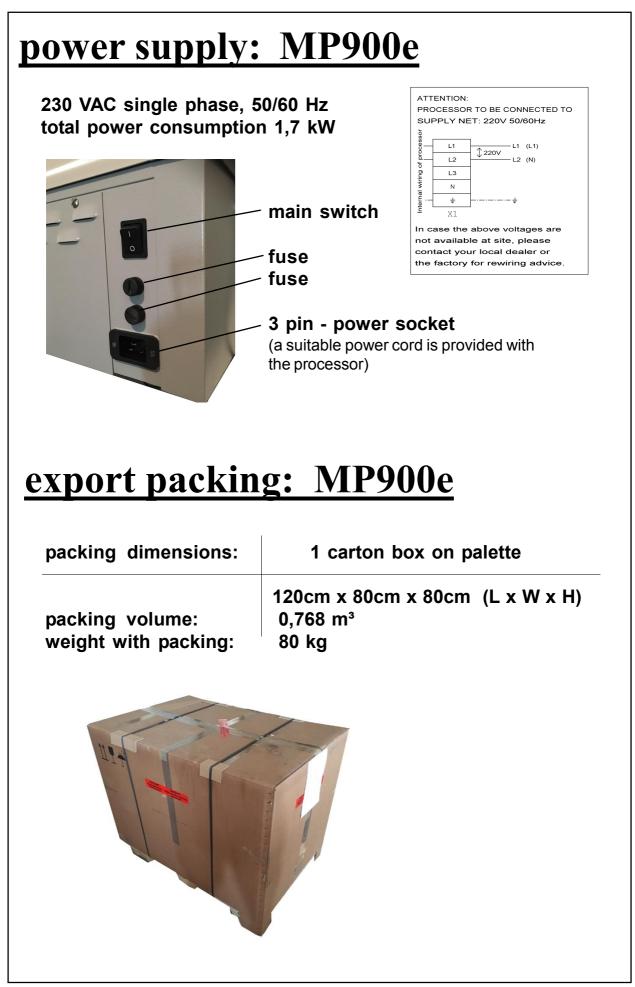

## Colonta MEDIPHOT 900e X-Ray-Filmprocessor

| <b>Technical Specifications</b><br>Processing applications:                |                                     | cut sheets of all common used medical X-Ray films incl. Mammography                                                                                                                                                                                |
|----------------------------------------------------------------------------|-------------------------------------|----------------------------------------------------------------------------------------------------------------------------------------------------------------------------------------------------------------------------------------------------|
| film thickness:<br>film width:<br>film length:                             |                                     | min. 0,10 mm<br>min. 10 cm (4") - max. 36 cm (14")<br>min. 10 cm (4")                                                                                                                                                                              |
| time in Developer:<br>processing capacity:<br>cycle Time (dry to dry):     |                                     | *preprogrammable from min 10 seconds to max 50 seconds<br>*69cm/min @ 17 sec Dev Time<br>*standard at 90 seconds                                                                                                                                   |
|                                                                            |                                     | *see table on next page                                                                                                                                                                                                                            |
| Tank capacity -                                                            | Developer:<br>Fixer:<br>Wash water: | <b>MP 900e</b><br>2,5 L<br>2,5 L<br>3 L                                                                                                                                                                                                            |
| Solution heating(Fix and DEV):                                             |                                     | variable / preprogrammable within 18°C - 43°C<br>(350W Inline Heater)                                                                                                                                                                              |
| Dryer:                                                                     |                                     | warm air - on InfraRed in use!                                                                                                                                                                                                                     |
| Replenishment:                                                             |                                     | fully automatic for Dev & Fix .<br>replenishment is microprocessor controlled and<br>calculated from information received from sensors<br>measuring the width and length of material entering the<br>processor. Replenishment cycles are variable. |
| power supply:                                                              |                                     | 1 / N / PE~ 230V (+6% / -10%), 50Hz, 13A, 1.7KW<br>(alternatives are avaliable on request)                                                                                                                                                         |
| water supply:                                                              |                                     | 2-way water solenois valve, with 3/4" hose connection by using a DVGW-approved system-separating device or pipe-separating device.                                                                                                                 |
| Wash water flow rate:<br>Wash water supply pressure:<br>Wash water supply: |                                     | 1,5 ltr/min when film is in process<br>2 - 6 bar<br>filtered at a temperature of 8°C - 15°C                                                                                                                                                        |
| <u>Weight:</u>                                                             | Empty<br>With solution              | <b>MP 900e</b><br>58 kg<br>66 kg                                                                                                                                                                                                                   |