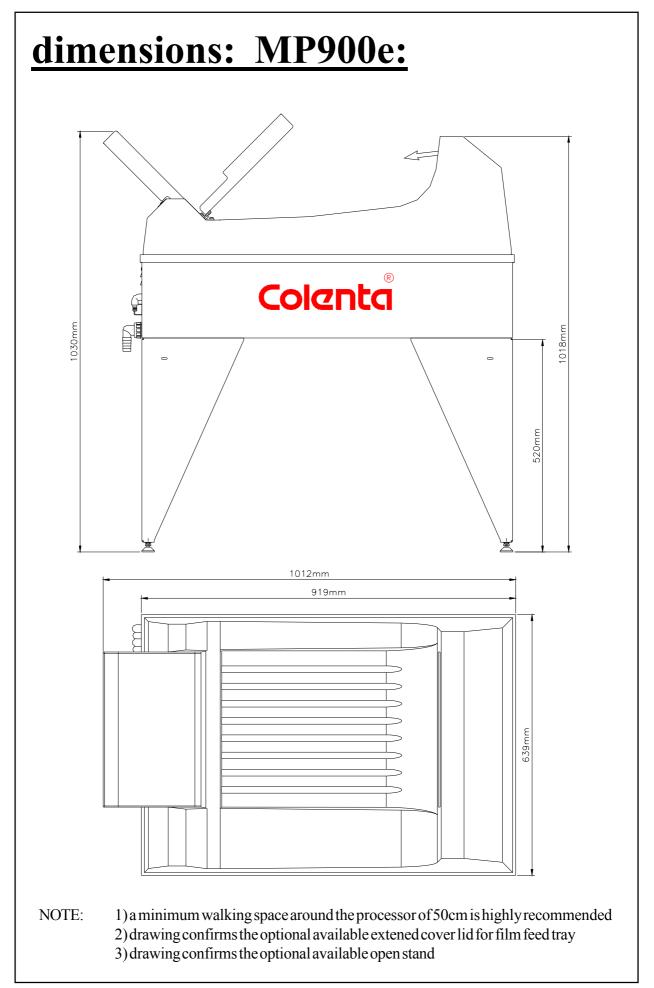

## Colonta MEDIPHOT 900e X-Ray-Filmprocessor

| <b>Technical Specifications</b><br>Processing applications:                |                                     | cut sheets of all common used medical X-Ray films incl. Mammography                                                                                                                                                                                |
|----------------------------------------------------------------------------|-------------------------------------|----------------------------------------------------------------------------------------------------------------------------------------------------------------------------------------------------------------------------------------------------|
| film thickness:<br>film width:<br>film length:                             |                                     | min. 0,10 mm<br>min. 10 cm (4") - max. 36 cm (14")<br>min. 10 cm (4")                                                                                                                                                                              |
| time in Developer:<br>processing capacity:<br>cycle Time (dry to dry):     |                                     | *preprogrammable from min 10 seconds to max 50 seconds<br>*69cm/min @ 17 sec Dev Time<br>*standard at 90 seconds                                                                                                                                   |
|                                                                            |                                     | *see table on next page                                                                                                                                                                                                                            |
| Tank capacity -                                                            | Developer:<br>Fixer:<br>Wash water: | <b>MP 900e</b><br>2,5 L<br>2,5 L<br>3 L                                                                                                                                                                                                            |
| Solution heating(Fix and DEV):                                             |                                     | variable / preprogrammable within 18°C - 43°C<br>(350W Inline Heater)                                                                                                                                                                              |
| Dryer:                                                                     |                                     | warm air - on InfraRed in use!                                                                                                                                                                                                                     |
| Replenishment:                                                             |                                     | fully automatic for Dev & Fix .<br>replenishment is microprocessor controlled and<br>calculated from information received from sensors<br>measuring the width and length of material entering the<br>processor. Replenishment cycles are variable. |
| power supply:                                                              |                                     | 1 / N / PE~ 230V (+6% / -10%), 50Hz, 13A, 1.7KW<br>(alternatives are avaliable on request)                                                                                                                                                         |
| water supply:                                                              |                                     | 2-way water solenois valve, with 3/4" hose connection by using a DVGW-approved system-separating device or pipe-separating device.                                                                                                                 |
| Wash water flow rate:<br>Wash water supply pressure:<br>Wash water supply: |                                     | 1,5 ltr/min when film is in process<br>2 - 6 bar<br>filtered at a temperature of 8°C - 15°C                                                                                                                                                        |
| <u>Weight:</u>                                                             | Empty<br>With solution              | <b>MP 900e</b><br>58 kg<br>66 kg                                                                                                                                                                                                                   |