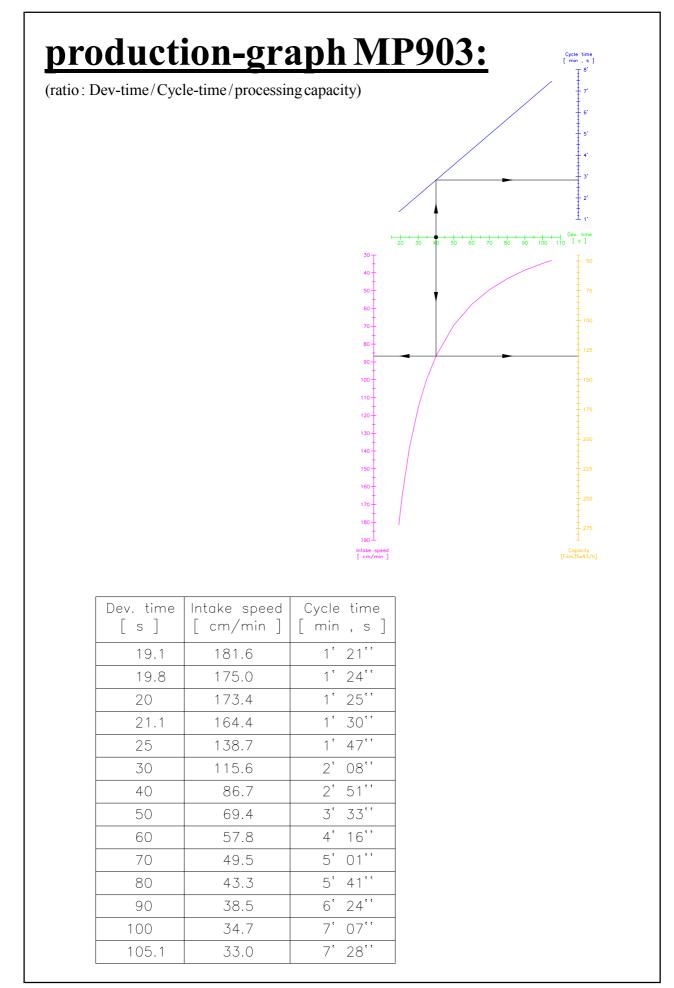

#### **Technical Specifications**

| Processing applications:                                                   |                                     | cut sheets of all common used medical X-Ray films incl. Mammography                                                                                                                                                                                |
|----------------------------------------------------------------------------|-------------------------------------|----------------------------------------------------------------------------------------------------------------------------------------------------------------------------------------------------------------------------------------------------|
| film thickness:<br>film width:<br>film length:                             |                                     | min. 0,10 mm<br>min. 10 cm (4") - max. 43 cm (17")<br>min. 10 cm (4")                                                                                                                                                                              |
| time in Developer:<br>processing capacity:<br>cycle Time (dry to dry):     |                                     | *preprogrammable from min 14 seconds to max 35 seconds<br>*125cm/min @ 17 sec Dev Time<br>*standard at 90 seconds                                                                                                                                  |
|                                                                            |                                     | *see table on next page                                                                                                                                                                                                                            |
| Tank capacity -                                                            | Developer:<br>Fixer:<br>Wash water: | <b>MP 903</b><br>10 L<br>10 L<br>10 L                                                                                                                                                                                                              |
| Solution heating(Fix and DEV):                                             |                                     | variable / preprogrammable within 18°C - 43°C<br>(550W Inline Heater)                                                                                                                                                                              |
| Dryer:                                                                     |                                     | warm air - on InfraRed in use!                                                                                                                                                                                                                     |
| Replenishment:                                                             |                                     | fully automatic for Dev & Fix .<br>replenishment is microprocessor controlled and<br>calculated from information received from sensors<br>measuring the width and length of material entering the<br>processor. Replenishment cycles are variable. |
| power supply:                                                              |                                     | 3 x 230/400 VAC + N + PE , 60/60 Hz, 5,5kW<br>(alternatives are avaliable on request)                                                                                                                                                              |
| water supply:                                                              |                                     | 2-way water solenois valve, with 3/4" hose connection by using a DVGW-approved system-separating device or pipe-separating device.                                                                                                                 |
| Wash water flow rate:<br>Wash water supply pressure:<br>Wash water supply: |                                     | 2,5 ltr/min when film is in process<br>2 - 6 bar<br>filtered at a temperature of 8°C - 15°C                                                                                                                                                        |
| <u>Weight:</u>                                                             | Empty<br>With solution              | <b>MP 903</b><br>150 kg<br>180 kg                                                                                                                                                                                                                  |