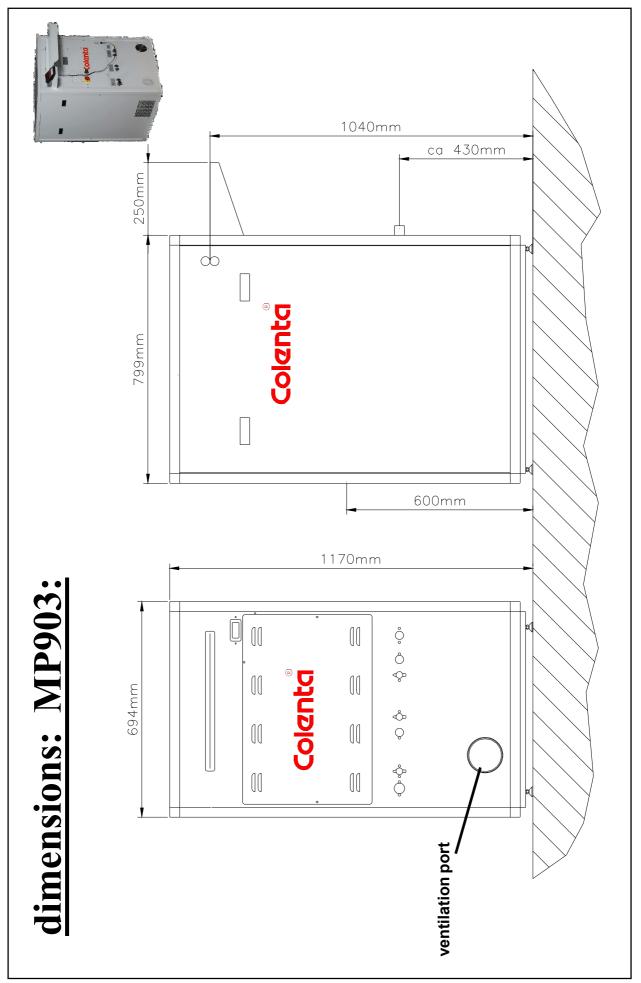

#### **Technical Specifications**

| Processing applications:                                                   |                                     | cut sheets of all common used medical X-Ray films incl. Mammography                                                                                                                                                                                |
|----------------------------------------------------------------------------|-------------------------------------|----------------------------------------------------------------------------------------------------------------------------------------------------------------------------------------------------------------------------------------------------|
| film thickness:<br>film width:<br>film length:                             |                                     | min. 0,10 mm<br>min. 10 cm (4") - max. 43 cm (17")<br>min. 10 cm (4")                                                                                                                                                                              |
| time in Developer:<br>processing capacity:<br>cycle Time (dry to dry):     |                                     | *preprogrammable from min 14 seconds to max 35 seconds<br>*125cm/min @ 17 sec Dev Time<br>*standard at 90 seconds                                                                                                                                  |
|                                                                            |                                     | *see table on next page                                                                                                                                                                                                                            |
| Tank capacity -                                                            | Developer:<br>Fixer:<br>Wash water: | <b>MP 903</b><br>10 L<br>10 L<br>10 L                                                                                                                                                                                                              |
| Solution heating(Fix and DEV):                                             |                                     | variable / preprogrammable within 18°C - 43°C<br>(550W Inline Heater)                                                                                                                                                                              |
| Dryer:                                                                     |                                     | warm air - on InfraRed in use!                                                                                                                                                                                                                     |
| Replenishment:                                                             |                                     | fully automatic for Dev & Fix .<br>replenishment is microprocessor controlled and<br>calculated from information received from sensors<br>measuring the width and length of material entering the<br>processor. Replenishment cycles are variable. |
| power supply:                                                              |                                     | 3 x 230/400 VAC + N + PE , 60/60 Hz, 5,5kW<br>(alternatives are avaliable on request)                                                                                                                                                              |
| water supply:                                                              |                                     | 2-way water solenois valve, with 3/4" hose connection by using a DVGW-approved system-separating device or pipe-separating device.                                                                                                                 |
| Wash water flow rate:<br>Wash water supply pressure:<br>Wash water supply: |                                     | 2,5 ltr/min when film is in process<br>2 - 6 bar<br>filtered at a temperature of 8°C - 15°C                                                                                                                                                        |
| <u>Weight:</u>                                                             | Empty<br>With solution              | <b>MP 903</b><br>150 kg<br>180 kg                                                                                                                                                                                                                  |