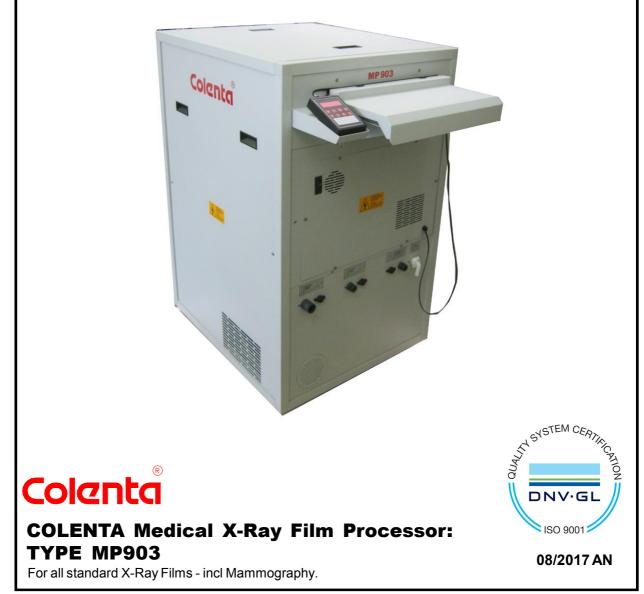

# data sheet MEDIPHOT MEDIPHOT 903 X-Ray-Filmprocessor

## Соlonta мерірнот 903 X-Ray-Filmprocessor

#### **Technical Specifications**

| Processing applications:                                                   |                                     | cut sheets of all common used medical X-Ray films incl. Mammography                                                                                                                                                                                |
|----------------------------------------------------------------------------|-------------------------------------|----------------------------------------------------------------------------------------------------------------------------------------------------------------------------------------------------------------------------------------------------|
| film thickness:<br>film width:<br>film length:                             |                                     | min. 0,10 mm<br>min. 10 cm (4") - max. 43 cm (17")<br>min. 10 cm (4")                                                                                                                                                                              |
| time in Developer:<br>processing capacity:<br>cycle Time (dry to dry):     |                                     | *preprogrammable from min 14 seconds to max 35 seconds<br>*125cm/min @ 17 sec Dev Time<br>*standard at 90 seconds                                                                                                                                  |
|                                                                            |                                     | *see table on next page                                                                                                                                                                                                                            |
| Tank capacity -                                                            | Developer:<br>Fixer:<br>Wash water: | <b>MP 903</b><br>10 L<br>10 L<br>10 L                                                                                                                                                                                                              |
| Solution heating(Fix and DEV):                                             |                                     | variable / preprogrammable within 18°C - 43°C<br>(550W Inline Heater)                                                                                                                                                                              |
| Dryer:                                                                     |                                     | warm air - on InfraRed in use!                                                                                                                                                                                                                     |
| Replenishment:                                                             |                                     | fully automatic for Dev & Fix .<br>replenishment is microprocessor controlled and<br>calculated from information received from sensors<br>measuring the width and length of material entering the<br>processor. Replenishment cycles are variable. |
| power supply:                                                              |                                     | 3 x 230/400 VAC + N + PE , 60/60 Hz, 5,5kW<br>(alternatives are avaliable on request)                                                                                                                                                              |
| water supply:                                                              |                                     | 2-way water solenois valve, with 3/4" hose connection by using a DVGW-approved system-separating device or pipe-separating device.                                                                                                                 |
| Wash water flow rate:<br>Wash water supply pressure:<br>Wash water supply: |                                     | 2,5 ltr/min when film is in process<br>2 - 6 bar<br>filtered at a temperature of 8°C - 15°C                                                                                                                                                        |
| <u>Weight:</u>                                                             | Empty<br>With solution              | <b>MP 903</b><br>150 kg<br>180 kg                                                                                                                                                                                                                  |