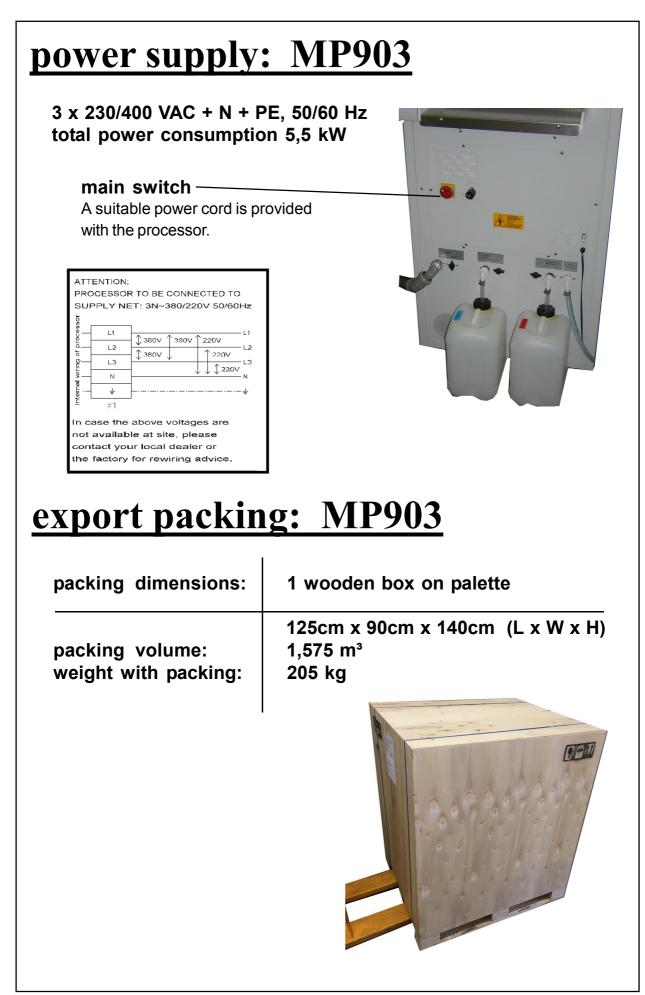

#### **Technical Specifications**

| Processing applications:                                                   |                                     | cut sheets of all common used medical X-Ray films incl. Mammography                                                                                                                                                                                |
|----------------------------------------------------------------------------|-------------------------------------|----------------------------------------------------------------------------------------------------------------------------------------------------------------------------------------------------------------------------------------------------|
| film thickness:<br>film width:<br>film length:                             |                                     | min. 0,10 mm<br>min. 10 cm (4") - max. 43 cm (17")<br>min. 10 cm (4")                                                                                                                                                                              |
| time in Developer:<br>processing capacity:<br>cycle Time (dry to dry):     |                                     | *preprogrammable from min 14 seconds to max 35 seconds<br>*125cm/min @ 17 sec Dev Time<br>*standard at 90 seconds                                                                                                                                  |
|                                                                            |                                     | *see table on next page                                                                                                                                                                                                                            |
| Tank capacity -                                                            | Developer:<br>Fixer:<br>Wash water: | <b>MP 903</b><br>10 L<br>10 L<br>10 L                                                                                                                                                                                                              |
| Solution heating(Fix and DEV):                                             |                                     | variable / preprogrammable within 18°C - 43°C<br>(550W Inline Heater)                                                                                                                                                                              |
| Dryer:                                                                     |                                     | warm air - on InfraRed in use!                                                                                                                                                                                                                     |
| Replenishment:                                                             |                                     | fully automatic for Dev & Fix .<br>replenishment is microprocessor controlled and<br>calculated from information received from sensors<br>measuring the width and length of material entering the<br>processor. Replenishment cycles are variable. |
| power supply:                                                              |                                     | 3 x 230/400 VAC + N + PE , 60/60 Hz, 5,5kW<br>(alternatives are avaliable on request)                                                                                                                                                              |
| water supply:                                                              |                                     | 2-way water solenois valve, with 3/4" hose connection by using a DVGW-approved system-separating device or pipe-separating device.                                                                                                                 |
| Wash water flow rate:<br>Wash water supply pressure:<br>Wash water supply: |                                     | 2,5 ltr/min when film is in process<br>2 - 6 bar<br>filtered at a temperature of 8°C - 15°C                                                                                                                                                        |
| <u>Weight:</u>                                                             | Empty<br>With solution              | <b>MP 903</b><br>150 kg<br>180 kg                                                                                                                                                                                                                  |