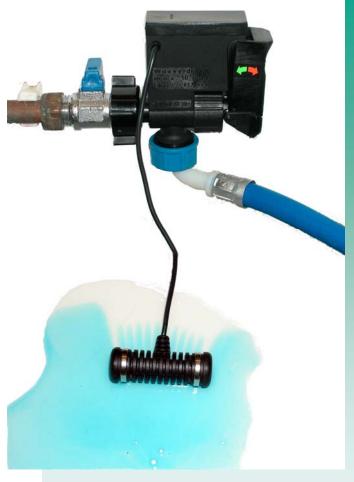

## **Automatic Flood Prevention**

Exclusive to Metafix, the **Aquastop** is an automatic valve which shuts off the water supply to any appliance connected to mains water in the event of a leak.

This ingenious electronic device connects between the mains water supply and any water drawing appliance.

Operated by a single AA battery (supplied), the **Aquastop** has a external sensor which continuously monitors the floor area around your appliance.

In the event of a leak the **Aquastop** instantly switches off the mains water supply eliminating serious flood damage and saving £££.

Uses include:

- Photo-processors
- Chemical Mixers
- Plate Processors
- Washing Machines
- Dish Washers

In fact anything connected to a water supply.

Installation takes seconds, simply undo your washing machine hose from the wall, screw on Aquastop and re-connect the hose. Lay the sensor on the floor next to your appliance an you are protected!