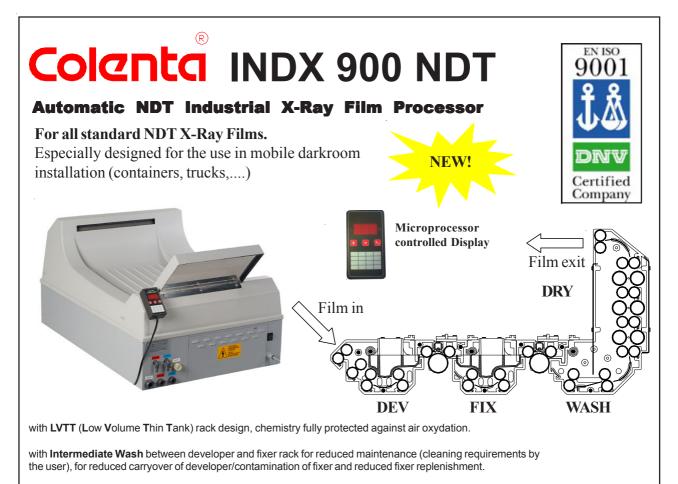

with Programmable Microprocessor Controller incl. Sensorbar (4 pulsed IR-sensors) for exact Detection of Film Area for precise replenishment of chemistry, to control Anti-oxidation/Standby-Replenishment Cycles, Anti-Crystallisation Cycles, Standby Mode, Processing Time/Speed and Dryer/Developer Temperature of the processor.

with Inline Heatexchanger for developer/fixer heating with overheat protection and cold water cooling facility (± 0,2°C for dev.).

with Warm Air Dryer with overheat protection.

with maintencance free, **Inline Gear Drive** System (no worm gear drive used!).

Intermediate Rinse Cross over rollers

COLENTA LABORTECHNIK Ges.m.b.H. & Co. KG Neunkirchner Strasse 117 A-2700 Wiener Neustadt Tel.: +43-2622-28311-0 Fax: +43-2622-28311-7 E-mail: office@colenta.at ACI-COLENTA INTERNATIONAL Div. Forge Close, Little End Rd, Eaton Socon, Cambs. UK Tel. +44-1480-211118 Fax:+44-1480-215236 E-mail: aci@patflaherty.com