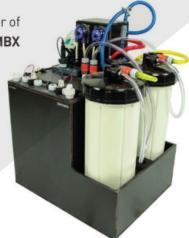

## **Processor Monitoring Silver Recovery Unit**

Remove the problems with electrolytic systems and monitor the balance of your processor at the same time

### GUARANTEED SILVER RECOVERY BASED ON VOLUME, NOT REFINING

The Metafix Processor Monitoring and Effluent Control System (MBX) has been developed as a two tier product.

While studying the industrial x-ray process, we discovered that pH is an important indicator of proper processor replenishment rates. The ideal replenishment rate has a unique pH; the MBX system collects and monitors the pH of the overflow developer and fixer.

By doing so, the customer can be alerted if their processor is being under or over replenished. The system also tracks the volume of the processor overflow. This helps to accurately track the amount of films processed and chemistry used.

### BENEFITS OF PH MONITORING MBX SYSTEM:

- Monitor the processor's replenishment rate in real time.
- Developer and Fixer collected together for pH monitoring and silver treatment.
- Little human intervention. No scrapping. No drainage problems.
- Accurate silver yield prediction.
- Internet connection enables data logging and real time alarm notification.