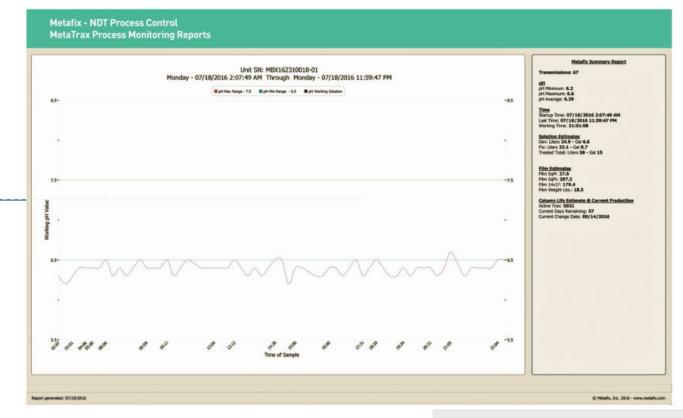

## REPORT LIVE

The system is Internet ready and communicates the collected data to our cloud based data logging system Metatrax. Customers are sent system reports and alarm notifications via email or SMS text.