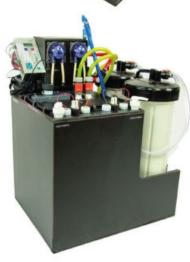

# **Processor Monitoring Silver Recovery Unit**

Remove the problems with electrolytic systems and monitor the balance of your processor at the same time

#### INSTALLATION REQUIREMENTS

Internet line

Water Line

240V connection