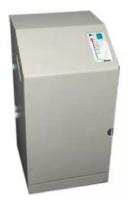

- Metafix Micro E Effluent Management System
  - o Neutralises and desilvers photo effluent for direct discharge to drain
  - Fully automated
  - Silver discharge level less than 1ppm
  - Small footprint 2 sq ft
  - Fully refurbished and supplied with 6 month warranty
  - Cost effective no chemical haulaway costs!
  - o Return on processed silver!