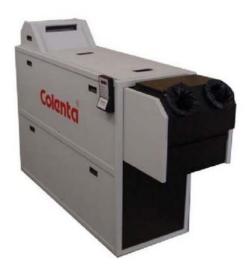

#### ΡΗΟΤΟ

- Colenta 20 C41-25 SST Eco
  - o max. 20 cm 8 inch wide (3 Track loading of 35mm film)
  - o C41 washless with 2 super stabiliser tanks
  - $\circ$  12.5L dev tank
  - Freestanding in room or through wall installation
  - o Inclusive of replenisher tanks
  - o Fully refurbished and supplied with 6 month warranty
  - o Call for more details and pricing