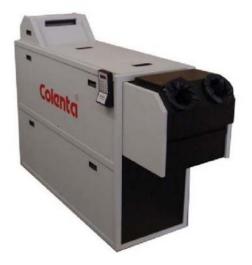

### • Colenta INDX 37/2MW – Version 1

- Up to 35cm wide film, min 10cm length
- Dry to dry time 2.7 to 13.6 minutes
- Freestanding in room or through wall installation
- o Inclusive of replenisher tanks
- o Fully refurbished and supplied with 6 month warranty
- o Call for more details and pricing

- Colenta INDX 43/5MW ("as NEW" used for one customer demo only)
  - Up to 43cm wide film, min 10cm length
  - Dry to dry time 128 seconds
  - o Inclusive of optional integrated chiller for precise temperature control
  - Freestanding in room or through wall installation
  - o Inclusive of replenisher tanks
  - "As NEW" and with full manufacturers warranty
  - o Call for more details and pricing

#### • 2 x Colenta INDX 43/5MW

- Up to 43cm wide film, min 10cm length
- $\circ$  Dry to dry time 128 seconds
- o Inclusive of optional integrated chiller for precise temperature control
- Freestanding in room or through wall installation
- o Inclusive of replenisher tanks
- Fully refurbished and supplied with 6 month warranty
- o Call for more details and pricing