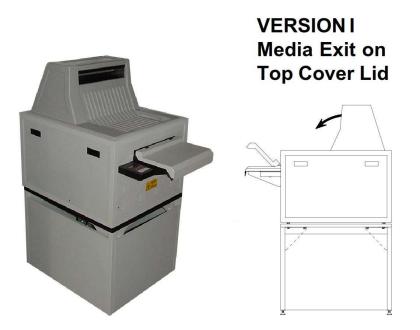

### • Colenta INDX 37/2MW – Version 1

- Up to 35cm wide film, min 10cm length
- Dry to dry time 2.7 to 13.6 minutes
- Freestanding in room or through wall installation
- o Inclusive of replenisher tanks
- o Fully refurbished and supplied with 6 month warranty
- o Call for more details and pricing