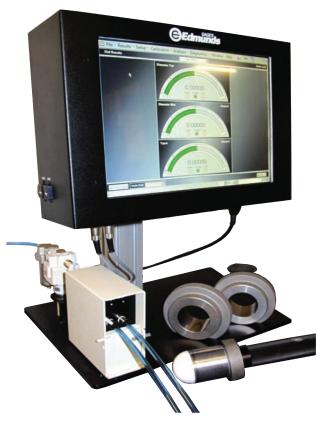

Versatile and durable, EPIC-ADAMM meets the everyday data gathering needs of the operator, while accumulating process control information and statistics for long term quality control management.

EPIC-ADAMM Touch with optional support stand, A/E transducer, and manual air gaging tools.

The GFG protected 15" resistive touch screen provides the ease to select and view the numerous graphic displays. Mounted in a single shop hardened enclosure from a standard Vesa mount, the EPIC-ADAMM Touch can be mounted convenient to the user, or from an optional bench stand which includes mounting holes for Edmunds Gages popular 800 series air-to-electronic transducers.

## ACCESSORIES:

- Qualified Memory Stick #4570642
- USB Wireless Mouse #7950911
- Bench Top Support Stand #G-53125
- USB Pushbutton #7950918
- Air Saver #7940940/#7951072

EPIC-ADAMM Touch is available with 8 input capacity from Edmunds Gages LVDT or airto-electronic transducer inputs. Numerous standard Ethernet, Serial RS-232C and USB ports for printing and downloading of data for immediate and long term storage.