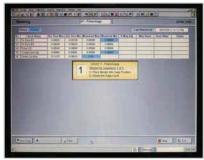

# **CLEAR RESULTS**

EPIC-ADAMM Touch's window-style menus allow users to easily analyze data, discern good products from bad, and quickly identify variations from specifications. Gaging results are displayed in easy to understand bar graphs, digital, or dial type formats ensuring quick and accurate interpretation. Multi-screen viewing allows the user to choose multiple menus appropriate to the process function. And the large pull down screen buttons make selections of various menus simple and easy, even when operators are using protective gloves

EPIC-ADAMM Touch's software uses a combination of tool bar icons and pull-down menus. The familiar Windows simplicity provides an additional level of comfort to the everyday use r, with the ability to create personalized multi-window displays.