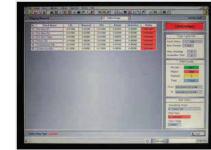

# **RELIABLE REPORTING**

EPIC-ADAMM Touch's data and time specific performance records provide a reliable history of daily operations. Reporting outputs include the statistical analyses and standard deviations necessary to document quality and process performance. Data may be displayed using Statistical ProcessControl charts such as x-bar, range charts, histogram, scatter charts, ensuring consistency and compliance at every stage in the process.

Multi-window display arranged by the operator's preference.

S.P.C. and histograms depicted by measurement feature.

Automatic mastering prompts the user through calibration.

Individual bar graphs depicted by measurement feature.

PIC-ADAMM TOUCH

LШ

Counters and other managerial reporting features.