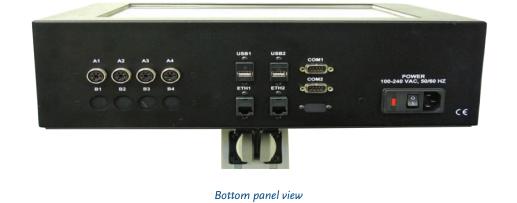

#### **OUTPUT PORTS:**

(2) Ethernet Port(2) RS-232-C Serial Ports(4) USB ports

## **POWER REQUIREMENTS:**

100 to 240 VAC, 50 to 60 Hz

## ACCESSORIES:

- Qualified Memory Stick #4570642
- USB Wireless Mouse #7950911
- Bench Top Support Stand #G-53125
- USB Pushbutton #7950918
- Air Saver #7940940/#7951072

EPIC-ADAMM Touch is available with 8 input capacity from Edmunds Gages LVDT or airto-electronic transducer inputs. Numerous standard Ethernet, Serial RS-232C and USB ports for printing and downloading of data for immediate and long term storage.