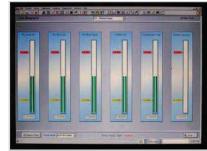

# **CLEAR RESULTS**

EPIC-ADAMM Touch's window-style menus allow users to easily analyze data, discern good products from bad, and quickly identify variations from specifications. Gaging results are displayed in easy to understand bar graphs, digital, or dial type formats ensuring quick and accurate interpretation. Multi-screen viewing allows the user to choose multiple menus appropriate to the process function. And the large pull down screen buttons make selections of various menus simple and easy, even when operators are using protective gloves

Multi-window display arranged by the operator's preference.

S.P.C. and histograms depicted by measurement feature.

Automatic mastering prompts the user through calibration.

Individual bar graphs depicted by measurement feature.